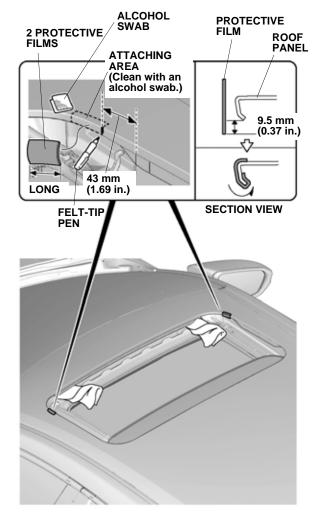

3. Measure and make two marks on the roof panel as shown.

QEN3301AT

- 4. Using an alcohol swab, clean the roof panel at each of the two marks you have made, but do not wipe off the marks.
- 5. Remove the adhesive backing from the two protective films and attach them to the roof panel at the two marks you made.