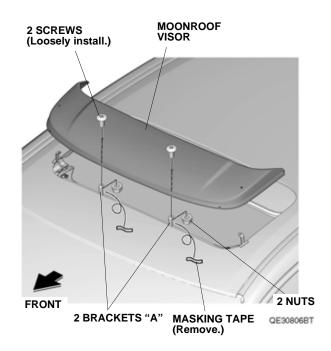

QE30804CT

9. Place two brackets "A" into position over the two protective films and around the lip of the roof panel and tape them into position with strips of masking tape. Make sure to line up the lower end of brackets "A" with the third indentation.

NOTE: Be careful not to crease the protective film.

QE30805BT

10. Set the moonroof visor on the vehicle roof in front of the moonroof opening, and adjust its position so the holes in the moonroof visor are lined up with the bracket "A" holes. Loosely install the moonroof visor to the brackets "A" with two screws and two nuts. Remove the strips of masking tape from the brackets "A".