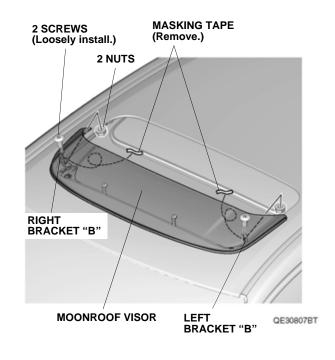

11. Loosely install the moonroof visor to left and right brackets "B" with two screws and two nuts. Remove the strips of masking tape from left and right brackets "B".

12. Install the brackets agianst the body as shown. NOTE: Read the IMPORTANT INFORMATION label to avoid wind noise.