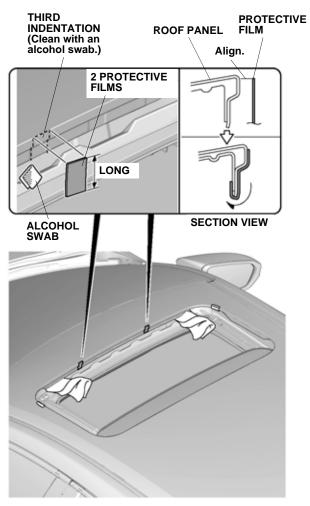

6. Locate the third indentation from the side of the moonroof opening. Using an alcohol swab, clean the roof panel where the protective films will attach.

QE30803DT

7. Remove the adhesive backing from the two protective films and attach them to the roof panel at the third indentation.