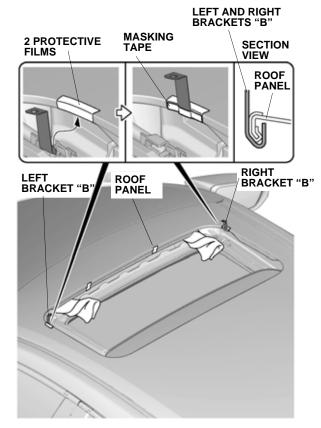

8. Place left and right brackets "B" into position over the two protective films and around the lip of the roof panel and tape them into position with strips of masking tape.

NOTE: Be careful not to crease the protective film.