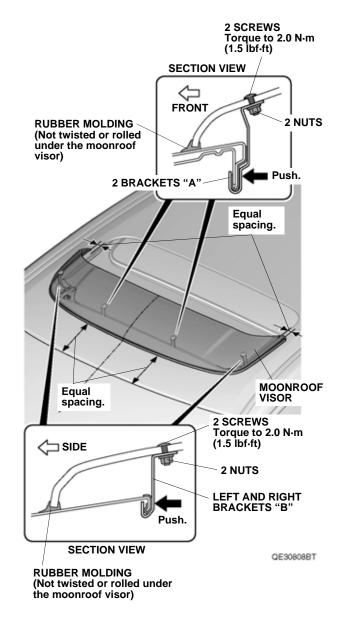

14. Tighten the two screws and two nuts on the front of the vehicle first, then tighten the two screws and two nuts on each side.

Torque the screws to  $2.0 \text{ N} \cdot \text{m}$  (1.5 lbf-ft). NOTE: Tighten the screws and nuts while applying pressure so there is no gap between the roof panel and brackets "A" and "B". 15. Remove the shop towels inserted in step 2. Remove the IMPORTANT INFORMATION label.