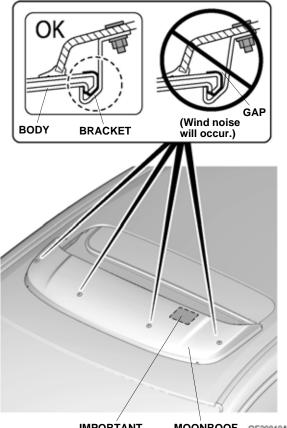

11. Loosely install the moonroof visor to left and right brackets "B" with two screws and two nuts. Remove the strips of masking tape from left and right brackets "B".

12. Install the brackets agianst the body as shown. NOTE: Read the IMPORTANT INFORMATION label to avoid wind noise.

IMPORTANT M INFORMATION VI LABEL

MOONROOF QE30810AT

13. Position the moonroof visor with equal spacing in the front and on the sides. Check that the rubber molding is not twisted or rolled under the moonroof visor.