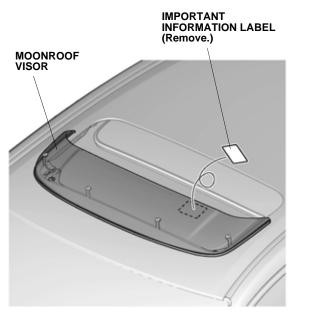

11. Loosely install the moonroof visor to left and right brackets "B" with two screws and two nuts. Remove the strips of masking tape from left and right brackets "B".

12. Install the brackets agianst the body as shown. NOTE: Read the IMPORTANT INFORMATION label to avoid wind noise.

IMPORTANT M INFORMATION VI LABEL

MOONROOF QE30810AT

13. Position the moonroof visor with equal spacing in the front and on the sides. Check that the rubber molding is not twisted or rolled under the moonroof visor.