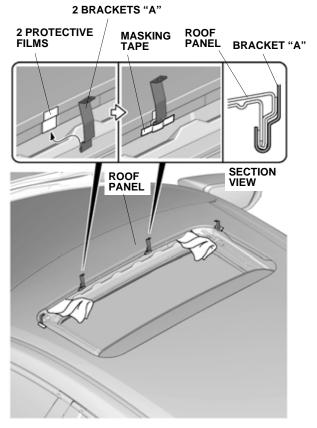

QE30804CT

9. Place two brackets "A" into position over the two protective films and around the lip of the roof panel and tape them into position with strips of masking tape. Make sure to line up the lower end of brackets "A" with the third indentation.