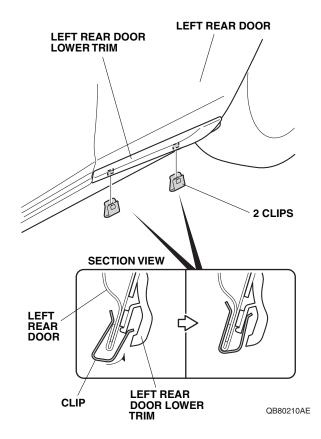

11. Align and attach the left rear trim as shown.

13. Secure the trim to the door with two clips.

14. Using a rubber roller, apply firm pressure against the trim and roll from one end to the other. Apply firm pressure, especially at the ends.