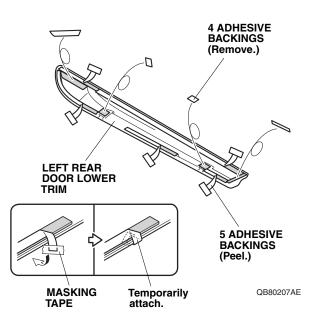

- 10. Peel back the adhesive backings, and tape them to the front surface of the left rear trim with masking tape. Remove the small the adhesive backings.
- 12. While applying light pressure against the trim, carefully remove the taped adhesive backings.

11. Align and attach the left rear trim as shown.

13. Secure the trim to the door with two clips.

14. Using a rubber roller, apply firm pressure against the trim and roll from one end to the other. Apply firm pressure, especially at the ends.