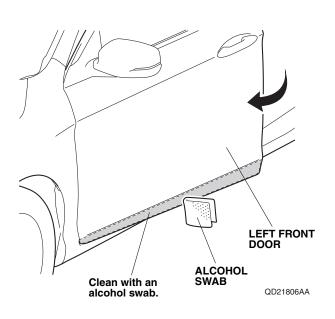

- 1. Open the left front door. Using one alcohol swab, thoroughly clean the door where the left front door lower trim will attach.
- 3. Align and attach the left front trim as shown.

2. Peel back the adhesive backings, and tape them to the front surface of the left front trim with masking tape. Remove the small adhesive backings at each end.