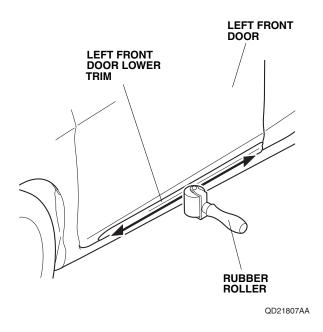

4. While applying light pressure against the trim, carefully remove the taped adhesive backings.

5. Secure the trim to the door with the two clips provided.

6. Close the left front door. Using a rubber roller, apply firm pressure against the left front door lower trim and roll from one end to the other. Apply firm pressure especially at the ends.

11. Align and attach the left rear trim as shown.

13. Secure the trim to the door with two clips.

14. Using a rubber roller, apply firm pressure against the trim and roll from one end to the other. Apply firm pressure, especially at the ends.