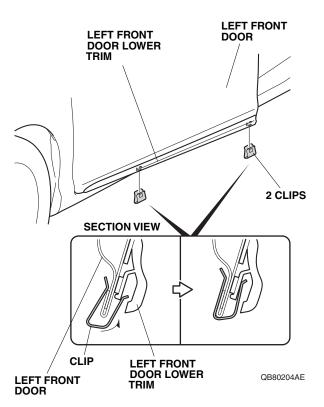

4. While applying light pressure against the trim, carefully remove the taped adhesive backings.

5. Secure the trim to the door with the two clips provided.

6. Close the left front door. Using a rubber roller, apply firm pressure against the left front door lower trim and roll from one end to the other. Apply firm pressure especially at the ends.

11. Align and attach the left rear trim as shown.

13. Secure the trim to the door with two clips.

14. Using a rubber roller, apply firm pressure against the trim and roll from one end to the other. Apply firm pressure, especially at the ends.