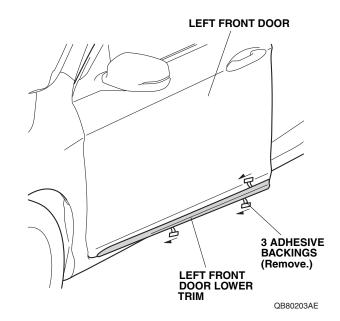

- 10. Peel back the adhesive backings, and tape them to the front surface of the left rear trim with masking tape. Remove the small the adhesive backings.
- 12. While applying light pressure against the trim, carefully remove the taped adhesive backings.

11. Align and attach the left rear trim as shown.

13. Secure the trim to the door with two clips.

14. Using a rubber roller, apply firm pressure against the trim and roll from one end to the other. Apply firm pressure, especially at the ends.