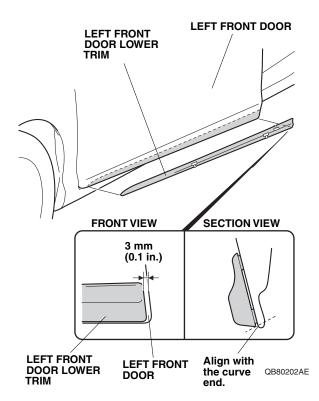

- 1. Open the left front door. Using one alcohol swab, thoroughly clean the door where the left front door lower trim will attach.
- 3. Align and attach the left front trim as shown.

2. Peel back the adhesive backings, and tape them to the front surface of the left front trim with masking tape. Remove the small adhesive backings at each end.

4. While applying light pressure against the trim, carefully remove the taped adhesive backings.

5. Secure the trim to the door with the two clips provided.

6. Close the left front door. Using a rubber roller, apply firm pressure against the left front door lower trim and roll from one end to the other. Apply firm pressure especially at the ends.