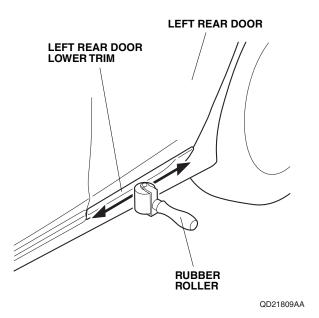

11. Align and attach the left rear trim as shown.

13. Secure the trim to the door with two clips.

14. Using a rubber roller, apply firm pressure against the trim and roll from one end to the other. Apply firm pressure, especially at the ends.