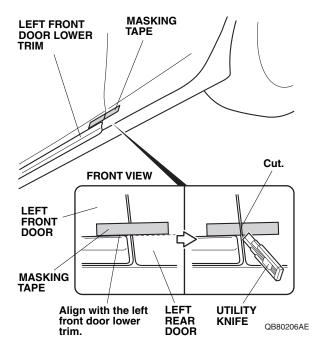

7. Using one alcohol swab, thoroughly clean the door where the left rear trim will attach.

8. Align and attach a masking tape to the upper edge of the left front door lower trim as shown.

9. Using an utility knife, cut the masking tape along the gap of the left doors. Be careful not to damage the doors.