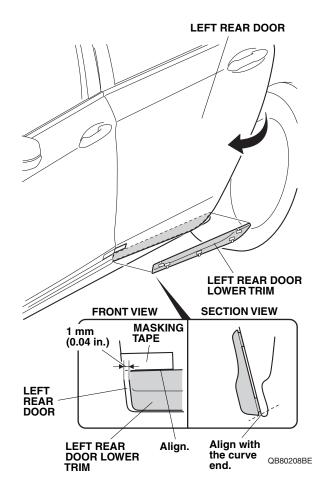

11. Align and attach the left rear trim as shown.

13. Secure the trim to the door with two clips.

14. Using a rubber roller, apply firm pressure against the trim and roll from one end to the other. Apply firm pressure, especially at the ends.

7. Using one alcohol swab, thoroughly clean the door where the left rear trim will attach.

8. Align and attach a masking tape to the upper edge of the left front door lower trim as shown.

9. Using an utility knife, cut the masking tape along the gap of the left doors. Be careful not to damage the doors.