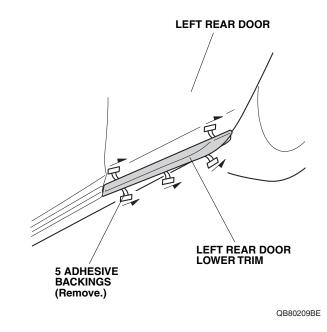

- 10. Peel back the adhesive backings, and tape them to the front surface of the left rear trim with masking tape. Remove the small the adhesive backings.
- 12. While applying light pressure against the trim, carefully remove the taped adhesive backings.