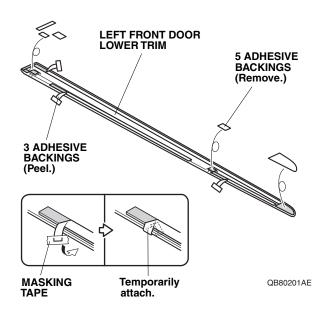

- 1. Open the left front door. Using one alcohol swab, thoroughly clean the door where the left front door lower trim will attach.
- 3. Align and attach the left front trim as shown.

2. Peel back the adhesive backings, and tape them to the front surface of the left front trim with masking tape. Remove the small adhesive backings at each end.

4. While applying light pressure against the trim, carefully remove the taped adhesive backings.

5. Secure the trim to the door with the two clips provided.

6. Close the left front door. Using a rubber roller, apply firm pressure against the left front door lower trim and roll from one end to the other. Apply firm pressure especially at the ends.