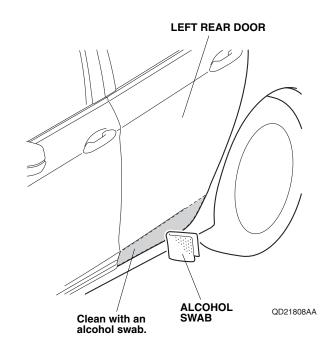

7. Using one alcohol swab, thoroughly clean the door where the left rear trim will attach.

8. Align and attach a masking tape to the upper edge of the left front door lower trim as shown.

9. Using an utility knife, cut the masking tape along the gap of the left doors. Be careful not to damage the doors.