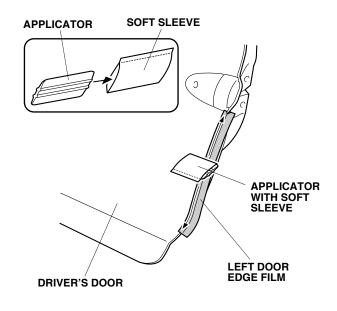

- 4. Align the center line on the left door edge film to the edge of the driver's door. While applying light pressure, carefully remove the adhesive backing, and attach the left door edge film to the driver's door.
- Insert the applicator into the soft sleeve. Starting from the middle and working outward, use the soft sleeve to smooth out the left door edge film. NOTE: Move the soft sleeve in one direction only.

6. Slowly remove the protective film from the left door edge film.

7. Starting from the top and working downward, use the soft sleeve to fold the left door edge film inside the driver's door as shown.

NOTE: Move the soft sleeve in one direction only. Do not damage the door seam sealant.