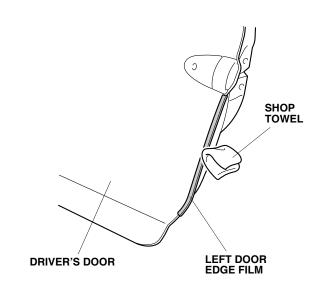

8. Using a shop towel, wipe the excess 3M protective tape application solution from the left door edge film. NOTE: Allow the left door edge film to dry thoroughly.

9. Repeat steps 1 through 8 to install the door edge film on the right side of the vehicle.