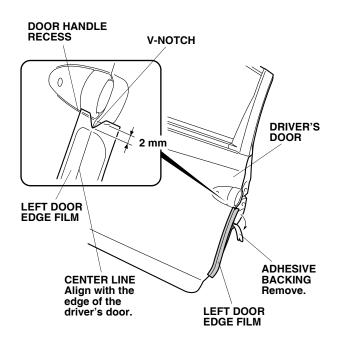

NOTE: Do not spray the inner surface of the driver's door.

3. Open the driver's door. Peel back about 50 mm of the adhesive backing from the left door edge film. Align the v-notch on the left door edge film to the driver's door as shown.

- 4. Align the center line on the left door edge film to the edge of the driver's door. While applying light pressure, carefully remove the adhesive backing, and attach the left door edge film to the driver's door.
- Insert the applicator into the soft sleeve. Starting from the middle and working outward, use the soft sleeve to smooth out the left door edge film. NOTE: Move the soft sleeve in one direction only.