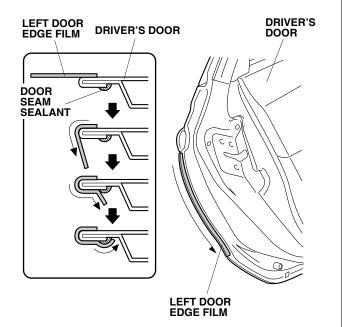

6. Slowly remove the protective film from the left door edge film.

7. Starting from the top and working downward, use the soft sleeve to fold the left door edge film inside the driver's door as shown.

NOTE: Move the soft sleeve in one direction only. Do not damage the door seam sealant.