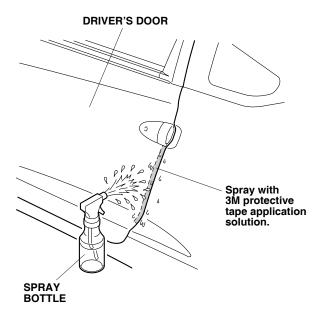

1. Open the driver's door. Using the alcohol wipe, thoroughly clean the driver's door where the left door edge film will attach.

2. Close the driver's door. Using a spray bottle with 3M protective tape application solution, spray the outside of the driver's door where the left door edge film will attach.

NOTE: Do not spray the inner surface of the driver's door.

3. Open the driver's door. Peel back about 50 mm of the adhesive backing from the left door edge film. Align the v-notch on the left door edge film to the driver's door as shown.