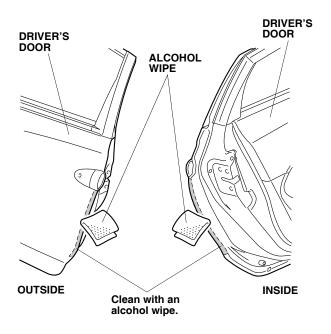

1. Open the driver's door. Using the alcohol wipe, thoroughly clean the driver's door where the left door edge film will attach.

2. Close the driver's door. Using a spray bottle with 3M protective tape application solution, spray the outside of the driver's door where the left door edge film will attach.

NOTE: Do not spray the inner surface of the driver's door.

3. Open the driver's door. Peel back about 50 mm of the adhesive backing from the left door edge film. Align the v-notch on the left door edge film to the driver's door as shown.