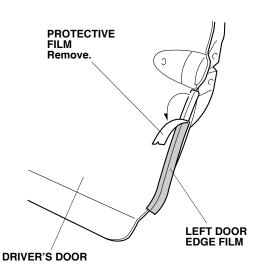

6. Slowly remove the protective film from the left door edge film.

7. Starting from the top and working downward, use the soft sleeve to fold the left door edge film inside the driver's door as shown.

NOTE: Move the soft sleeve in one direction only. Do not damage the door seam sealant.