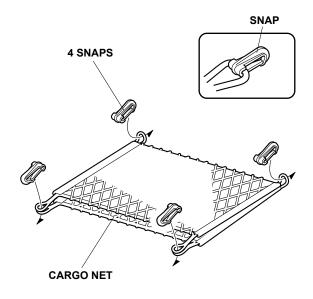

# **Installing the Cargo Net**

1. Fold the cargo net in half, and attach four snaps to the cargo net as shown.

2. Open the tailgate, and secure four snaps to the hooks in the cargo area.