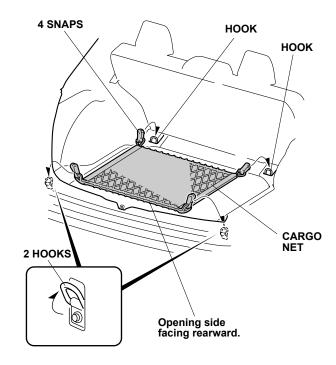

# **Installing the Cargo Net**

1. Fold the cargo net in half, and attach four snaps to the cargo net as shown.

2. Open the tailgate, and secure four snaps to the hooks in the cargo area.