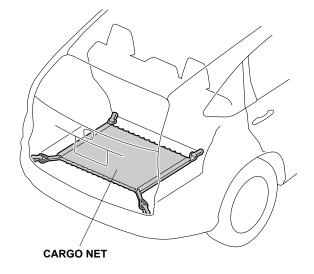

# HONDA INSTALLATION INSTRUCTIONS

Accessory

CARGO NET P/N 08L96-T0A-100 Application

2016 CR-V

Publications No. **VERSION 1** 

Issue Date SEPT 2015

Put this information in the glove box with the vehicle owner's manual.

### **PARTS LIST**

Cargo net



4 Snaps



# Illustration of the Cargo Net in the Vehicle



### **INSTALLATION**

**Customer Information:** The information in this installation instruction is intended for use only by skilled technicians who have the proper tools, equipment, and training to correctly and safely add equipment to your vehicle. These procedures should not be attempted by "do-it-yourselfers."

# **Installing the Cargo Net**

1. Fold the cargo net in half, and attach four snaps to the cargo net as shown.



2. Open the tailgate, and secure four snaps to the hooks in the cargo area.