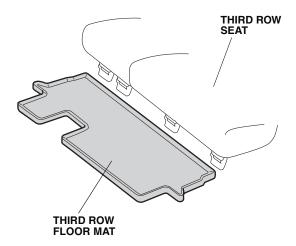

3. Install the second row floor mat by placing the two mat grommets over the two anchors on the floor carpet.

4. Install the third row floor mat on the floor carpet.