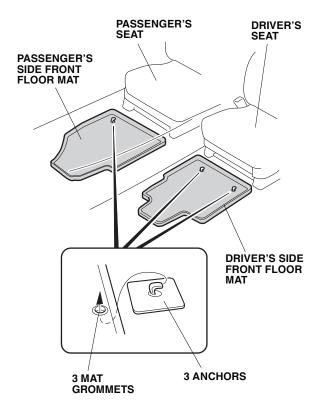

## **Installing the All-Season Floor Mats**

 Install the driver's side front floor mat by placing the two mat grommets over the two anchors on the floor carpet.

2. Install the passenger's side front floor mat by placing the mat grommet over the anchor on the floor carpet.