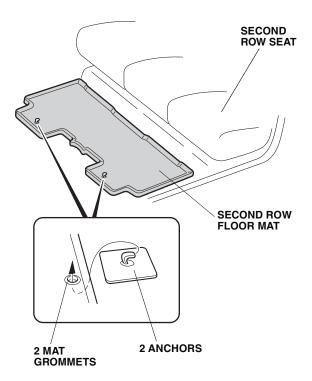

3. Install the second row floor mat by placing the two mat grommets over the two anchors on the floor carpet.

4. Install the third row floor mat on the floor carpet.