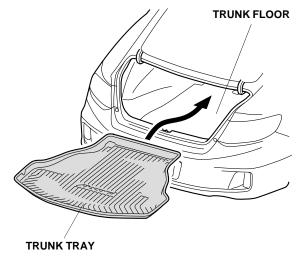

## Without Cargo Net

1. Open the trunk lid. Place the trunk tray on the trunk floor.

QB60408AB