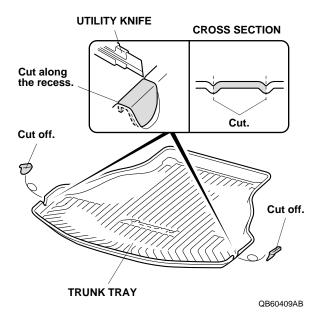

# With Cargo Net

2. Using a utility knife, cut the trunk tray in the areas shown.

3. Open the trunk lid. Place the trunk tray on the trunk floor.

QB60410AB