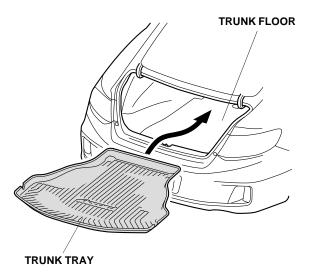

## Without Cargo Net

1. Open the trunk lid. Place the trunk tray on the trunk floor.

QB60408AB