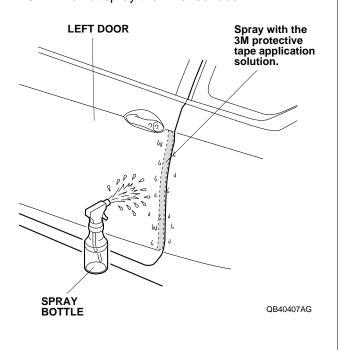

1. Open the left door. Using an alcohol swab, thoroughly clean the area where the left door edge film will attach.

- 2. Close the left door.
- 3. Using a spray bottle with the 3M protective tape application solution, spray the outside of the left door where the left door edge film will attach. NOTE: Do not spray the inner surface.