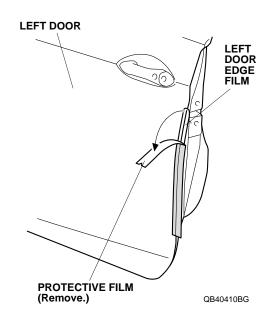

6. Insert the applicator into the soft sleeve. Starting from the center and working outward, use the soft sleeve to smooth out the left door edge film. Move the soft sleeve in one direction only.

7. Slowly remove the protective film from the left door edge film.