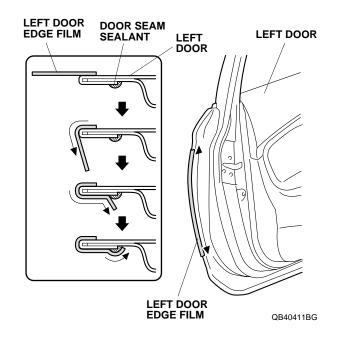

8. Starting from the center and working outward, use your finger to fold the left door edge film inside the left door. Move your finger in one direction only. Do not damage the door seam sealant.

9. Using a shop towel, wipe the excess 3M protective tape application solution from the left door edge film. Allow the left door edge film to dry thoroughly.