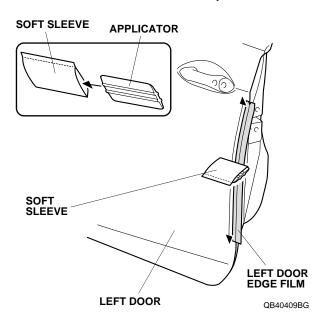

6. Insert the applicator into the soft sleeve. Starting from the center and working outward, use the soft sleeve to smooth out the left door edge film. Move the soft sleeve in one direction only.

7. Slowly remove the protective film from the left door edge film.