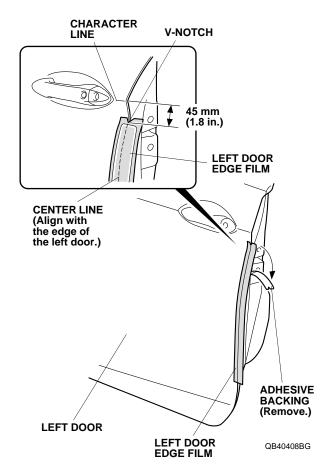

Open the left door. Peel back about 50 mm (2.0 in.) of adhesive backing from the left door edge film. Align the V-notch on the left door edge film 45 mm (1.8 in.) below the character line.

5. Align the center line on the left door edge film with the edge of the left door. While applying light pressure, carefully remove the adhesive backing.