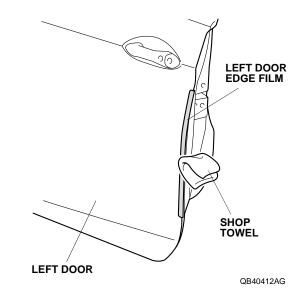

8. Starting from the center and working outward, use your finger to fold the left door edge film inside the left door. Move your finger in one direction only. Do not damage the door seam sealant.

9. Using a shop towel, wipe the excess 3M protective tape application solution from the left door edge film. Allow the left door edge film to dry thoroughly.