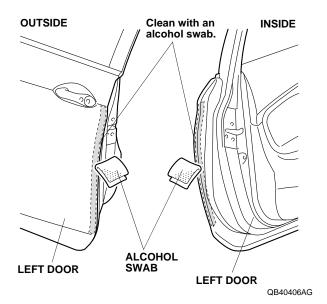

1. Open the left door. Using an alcohol swab, thoroughly clean the area where the left door edge film will attach.

- 2. Close the left door.
- 3. Using a spray bottle with the 3M protective tape application solution, spray the outside of the left door where the left door edge film will attach. NOTE: Do not spray the inner surface.