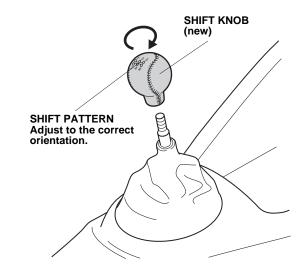

## **INSTALLATION**

 Remove the shift knob by rotating it counterclockwise. Set the knob aside, it will not be reused.

2. Install the new shift knob by turning it clockwise. Turn the knob until the orientation of the shift pattern is correct. The knob should turn 10 to 14 times.