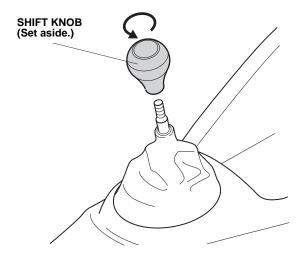

## **INSTALLATION**

 Remove the shift knob by rotating it counterclockwise. Set the knob aside, it will not be reused.

2. Install the new shift knob by turning it clockwise. Turn the knob until the orientation of the shift pattern is correct. The knob should turn 10 to 14 times.