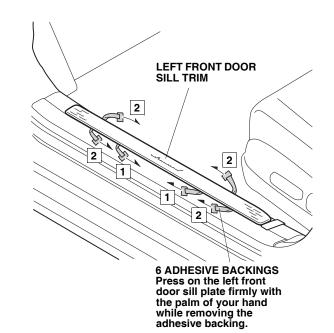

5. Starting at the curved area, bend the left front door sill trim against the left front door sill. Align the edge of the left front door sill trim with the masking tape, and install the left front door sill trim.

6. Using the palm of your hand, press the left front door sill trim firmly against the door sill, and remove the adhesive backing in the order shown. Apply firm pressure, especially at the ends.