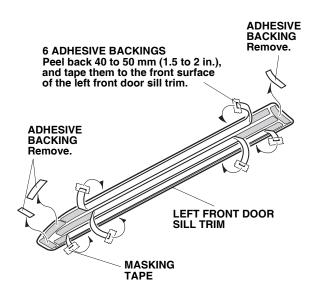

## Installing the Left Front Door Sill Trim

4. Peel back about 40 to 50 mm (1.5 to 2 in.) of adhesive backing from each adhesive strip, and tape the ends to the front surface of the left front door sill trim. Remove the remaining adhesive backings.