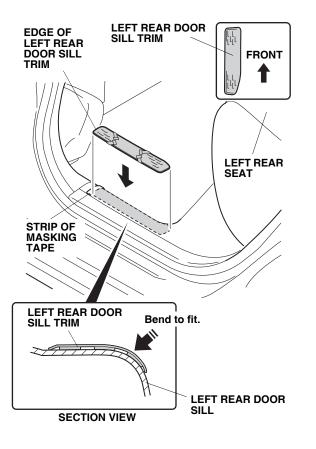

8. Starting at the curved area, bend the left rear door sill trim against the left rear door sill. Align the edge of the left rear door sill trim with the masking tape, and install the left rear door sill trim.