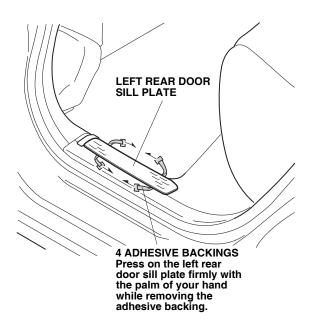

9. Using the palm of your hand, press the left rear door sill trim firmly against the door sill, and remove the adhesive backings. Apply firm pressure, especially at the ends.

- 10. Remove all of the masking tape.
- 11. Repeat steps 1 thru 10 to install the door sill trim on the right side of the vehicle.