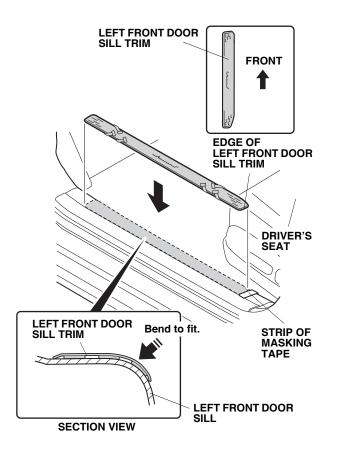

5. Starting at the curved area, bend the left front door sill trim against the left front door sill. Align the edge of the left front door sill trim with the masking tape, and install the left front door sill trim.