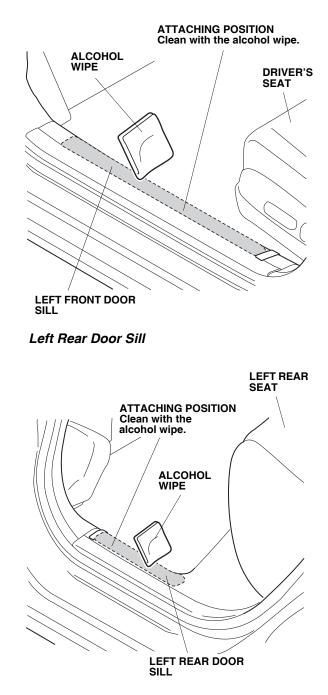

STRIP OF MASKING TAPE 3. Using one alcohol wipe, clean the front and rear door sills where the door sill trims will attach. Allow the alcohol to dry.

## Left Front Door Sill