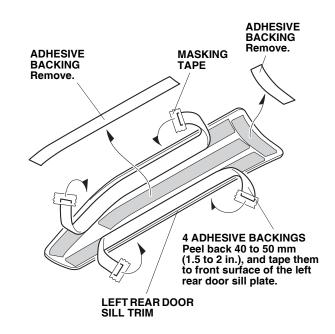

## Installing the Left Rear Door Sill Trim

7. Peel back about 40 to 50 mm (1.5 to 2 in.) of adhesive backing from each adhesive strip, and tape the ends to the front surface of the left rear door sill trim. Remove the remaining adhesive backings.