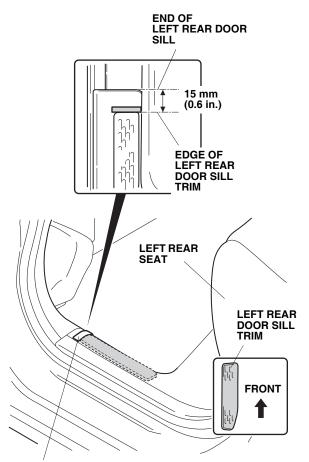

2. Open the left rear door. Place the door sill trim on the door sill at the measurement shown, and mark the door sill using a strip of masking tape at the edge of the door sill trim.

Left Rear Door Sill