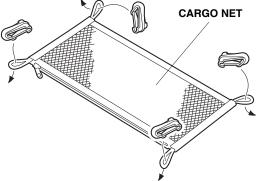

## INSTALLATION

1. Install the four hooks to the cargo net.

2. Position the cargo net with the zipper facing the rear of the vehicle. Attach the four cargo net hooks to the four tie-down rings.