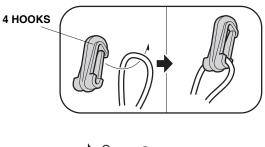

## INSTALLATION

1. Install the four hooks to the cargo net.

2. Position the cargo net with the zipper facing the rear of the vehicle. Attach the four cargo net hooks to the four tie-down rings.