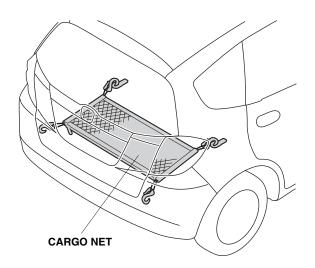

## PARTS LIST

NOTE: On base model vehicles, cargo tie-down rings (sold separately) must be installed to use the cargo net.

Cargo net

4 Hooks

Illustration of the Cargo Net Installed on the Vehicle

## INSTALLATION

1. Install the four hooks to the cargo net.

2. Position the cargo net with the zipper facing the rear of the vehicle. Attach the four cargo net hooks to the four tie-down rings.