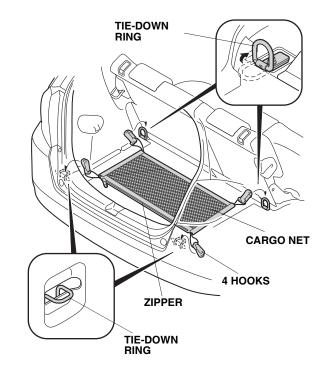

## PARTS LIST

NOTE: On base model vehicles, cargo tie-down rings (sold separately) must be installed to use the cargo net.

Cargo net

4 Hooks

Illustration of the Cargo Net Installed on the Vehicle

## INSTALLATION

1. Install the four hooks to the cargo net.

2. Position the cargo net with the zipper facing the rear of the vehicle. Attach the four cargo net hooks to the four tie-down rings.