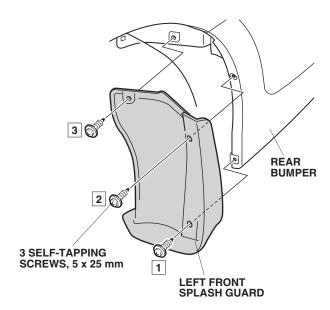

 Install the left rear splash guard using three self-tapping screws. Do not tighten the 5 x 25 mm self-tapping screws yet.

- 11. While holding the left rear splash guard against the left rear bumber, tighten the 5 x 25 mm self-tapping screws in the order shown ( 1 → 2 → 3).
- 12. Repeat steps 7 through 11 to install the right rear splash guard