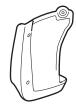

## **Installing the Front Splash Guards**

- 1. Turn the steering wheel all the way counterclockwise.
- 2. Remove the clip from the left front inner fender as shown.

3. Using a pushpin, make small holes through the centers of the three clips shown.

4. Install the left front splash guard using three 5 x 25 mm self-tapping screws, and one clip. Do not tighten the 5 x 25 mm self-tapping screws yet.

- 5. While holding the left front splash guard against the left front inner fender, tighten the 5 x 25 mm self-tapping screws in the order shown, then set the clip  $(\boxed{1} \rightarrow \boxed{2} \rightarrow \boxed{3} \rightarrow \boxed{4})$ .
- 6. Turn the steering wheel all the way clockwise, and repeat steps 2 through 5 to install the right front splash guard.