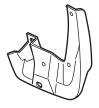

### Installing the Rear Splash Guards

- 7. Remove three self-tapping screws in the left rear inner fender as shown.
- 8. Remove and discard the left rear inner fender.

9. Install the grommet into the hole in the left rear inside panel. Slide the spring nut over the hole in the rear bumper lower hole.

 Install the left rear splash guard using three self-tapping screws. Do not tighten the 5 x 25 mm self-tapping screws yet.

- 11. While holding the left rear splash guard against the left rear bumber, tighten the 5 x 25 mm self-tapping screws in the order shown ( 1 → 2 → 3).
- 12. Repeat steps 7 through 11 to install the right rear splash guard