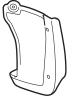

## **Installing the Front Splash Guards**

- 1. Turn the steering wheel all the way counterclockwise.
- 2. Remove the clip from the left front inner fender as shown.

3. Using a pushpin, make small holes through the centers of the three clips shown.

4. Install the left front splash guard using three 5 x 25 mm self-tapping screws, and one clip. Do not tighten the 5 x 25 mm self-tapping screws yet.

- 5. While holding the left front splash guard against the left front inner fender, tighten the 5 x 25 mm self-tapping screws in the order shown, then set the clip  $(\boxed{1} \rightarrow \boxed{2} \rightarrow \boxed{3} \rightarrow \boxed{4})$ .
- 6. Turn the steering wheel all the way clockwise, and repeat steps 2 through 5 to install the right front splash guard.