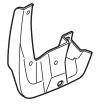

### Installing the Rear Splash Guards

- 7. Remove three self-tapping screws in the left rear inner fender as shown.
- 8. Remove and discard the left rear inner fender.

9. Install the grommet into the hole in the left rear inside panel. Slide the spring nut over the hole in the rear bumper lower hole.

 Install the left rear splash guard using three self-tapping screws. Do not tighten the 5 x 25 mm self-tapping screws yet.

- 11. While holding the left rear splash guard against the left rear bumber, tighten the 5 x 25 mm self-tapping screws in the order shown ( 1 → 2 → 3).
- 12. Repeat steps 7 through 11 to install the right rear splash guard