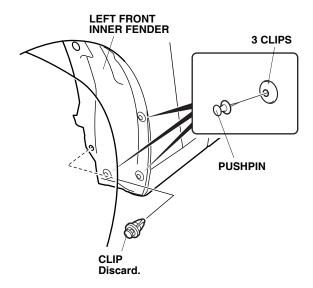

## **Installing the Front Splash Guards**

- 1. Turn the steering wheel all the way counterclockwise.
- 2. Remove the clip from the left front inner fender as shown.

3. Using a pushpin, make small holes through the centers of the three clips shown.