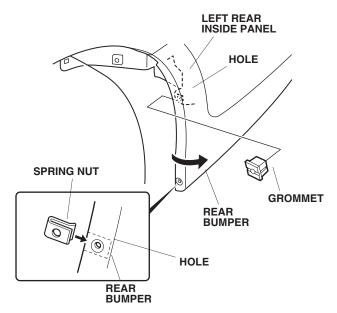

sh guard using three 5 x 25 mm self-tapping screws, and one clip. Do not tighten the 5 x 25 mm self-tapping screws yet.



- 5. While holding the left front splash guard against the left front inner fender, tighten the 5 x 25 mm self-tapping screws in the order shown, then set the clip  $(\boxed{1} \rightarrow \boxed{2} \rightarrow \boxed{3} \rightarrow \boxed{4})$ .
- 6. Turn the steering wheel all the way clockwise, and repeat steps 2 through 5 to install the right front splash guard.

### Installing the Rear Splash Guards

- 7. Remove three self-tapping screws in the left rear inner fender as shown.
- 8. Remove and discard the left rear inner fender.



9. Install the grommet into the hole in the left rear inside panel. Slide the spring nut over the hole in the rear bumper lower hole.



 Install the left rear splash guard using three self-tapping screws. Do not tighten the 5 x 25 mm self-tapping screws yet.



- 11. While holding the left rear splash guard against the left rear bumber, tighten the 5 x 25 mm self-tapping screws in the order shown ( 1 → 2 → 3).
- 12. Repeat steps 7 through 11 to install the right rear splash guard