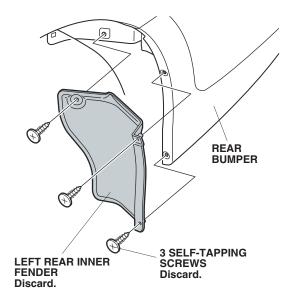

### Installing the Rear Splash Guards

- 7. Remove three self-tapping screws in the left rear inner fender as shown.
- 8. Remove and discard the left rear inner fender.

9. Install the grommet into the hole in the left rear inside panel. Slide the spring nut over the hole in the rear bumper lower hole.

 Install the left rear splash guard using three self-tapping screws. Do not tighten the 5 x 25 mm self-tapping screws yet.

- 11. While holding the left rear splash guard against the left rear bumber, tighten the 5 x 25 mm self-tapping screws in the order shown ( 1 → 2 → 3).
- 12. Repeat steps 7 through 11 to install the right rear splash guard