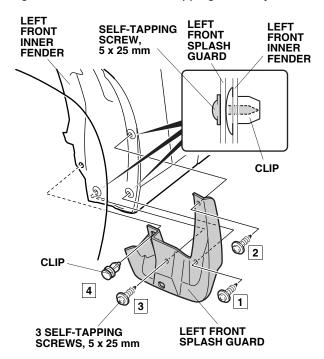

4. Install the left front splash guard using three 5 x 25 mm self-tapping screws, and one clip. Do not tighten the 5 x 25 mm self-tapping screws yet.

- 5. While holding the left front splash guard against the left front inner fender, tighten the 5 x 25 mm self-tapping screws in the order shown, then set the clip  $(\boxed{1} \rightarrow \boxed{2} \rightarrow \boxed{3} \rightarrow \boxed{4})$ .
- 6. Turn the steering wheel all the way clockwise, and repeat steps 2 through 5 to install the right front splash guard.