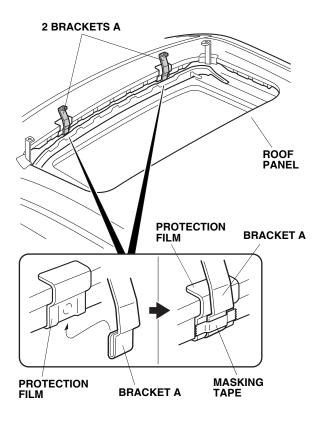

4. Remove the adhesive backings from the protection film. Starting from the bottom edge of the protection film, wrap 6 mm of the protection film around the lip of the roof panel opening and align it with the second indentation on the left side of the roof panel as shown; continue upward with the protection film around the top of the roof panel. Repeat the procedure on the right side of the roof panel. 5. Using isopropyl alcohol on a shop towel, thoroughly clean the areas where the protection films will attach.

6. Remove the adhesive backings from the protection film. Starting from the bottom edge of the protection film, wrap 3 mm of the protection film around the lip of the roof panel opening to cover the second indentation on the left side of the roof panel; continue upward with the protection film around the top of the roof panel. Repeat the procedure on the right side of the roof panel.

7. Place two brackets B over the protection films attached in step 4 and secure them with masking tape as shown.

BRACKET B

8. Place two brackets A over the protection films attached in step 6 and secure them with masking tape as shown.