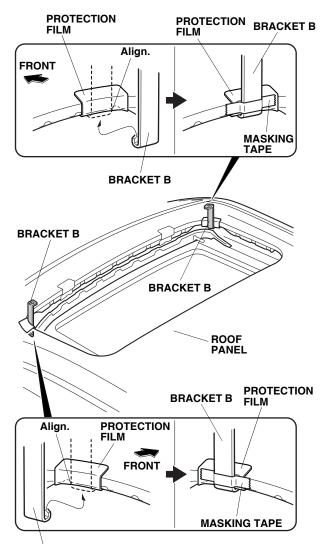

7. Place two brackets B over the protection films attached in step 4 and secure them with masking tape as shown.

BRACKET B

8. Place two brackets A over the protection films attached in step 6 and secure them with masking tape as shown.