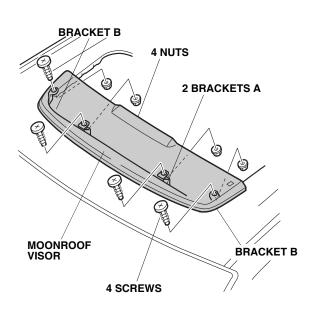

9. Align the holes in the moonroof visor with the holes in the brackets A and B. Secure the moonroof visor with four screws and four nuts. Do not tighten the screws and the nuts yet.

10. Adjust the position of the moonroof visor. Check that the brackets A and brackets B are firmly secured. Make sure the rubber molding on the moonroof visor is not twisted or rolled under the visor.

- Tighten the screws and nuts while applying pressure against the brackets A. Make sure that there is no clearance between the brackets and the visor but do not overtighten the screws. Torque the screws and nuts to 2 N·m (1.5 lbf·ft).
- 12. Remove the masking tape and the shop towels.
- 13. Remove the IMPORTANT INFORMATION label from the moonroof visor.