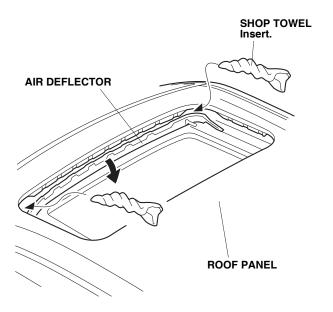

1. Open the moonroof.

2. Roll up two shop towels and insert them between the roof panel and air deflector to lower the air deflector. Do not to damage the air deflector.

3. Using isopropyl alcohol on a shop towel, thoroughly clean the areas where the protection films will attach.