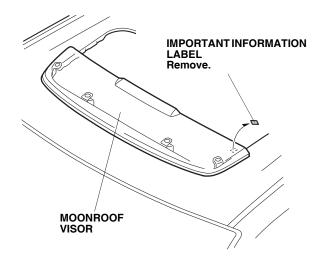

- Tighten the screws and nuts while applying pressure against the brackets A. Make sure that there is no clearance between the brackets and the visor but do not overtighten the screws. Torque the screws and nuts to 2 N·m (1.5 lbf·ft).
- 12. Remove the masking tape and the shop towels.
- 13. Remove the IMPORTANT INFORMATION label from the moonroof visor.