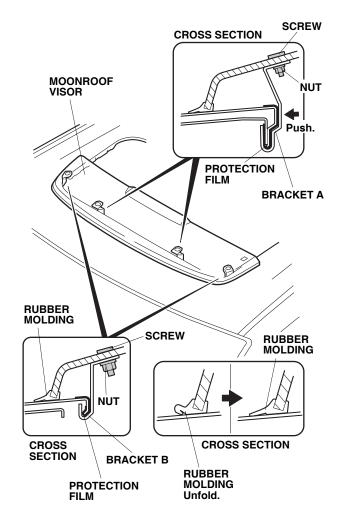

7. Place two brackets B over the protection films attached in step 4 and secure them with masking tape as shown.

BRACKET B

8. Place two brackets A over the protection films attached in step 6 and secure them with masking tape as shown.

9. Align the holes in the moonroof visor with the holes in the brackets A and B. Secure the moonroof visor with four screws and four nuts. Do not tighten the screws and the nuts yet.

10. Adjust the position of the moonroof visor. Check that the brackets A and brackets B are firmly secured. Make sure the rubber molding on the moonroof visor is not twisted or rolled under the visor.

- Tighten the screws and nuts while applying pressure against the brackets A. Make sure that there is no clearance between the brackets and the visor but do not overtighten the screws. Torque the screws and nuts to 2 N·m (1.5 lbf·ft).
- 12. Remove the masking tape and the shop towels.
- 13. Remove the IMPORTANT INFORMATION label from the moonroof visor.