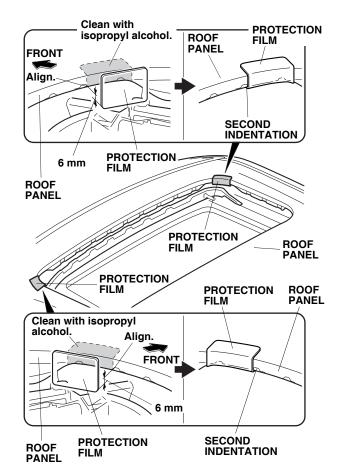

4. Remove the adhesive backings from the protection film. Starting from the bottom edge of the protection film, wrap 6 mm of the protection film around the lip of the roof panel opening and align it with the second indentation on the left side of the roof panel as shown; continue upward with the protection film around the top of the roof panel. Repeat the procedure on the right side of the roof panel. 5. Using isopropyl alcohol on a shop towel, thoroughly clean the areas where the protection films will attach.