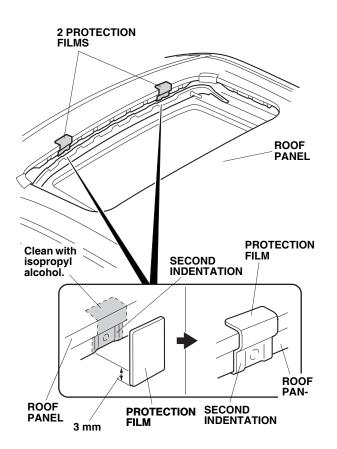

6. Remove the adhesive backings from the protection film. Starting from the bottom edge of the protection film, wrap 3 mm of the protection film around the lip of the roof panel opening to cover the second indentation on the left side of the roof panel; continue upward with the protection film around the top of the roof panel. Repeat the procedure on the right side of the roof panel.