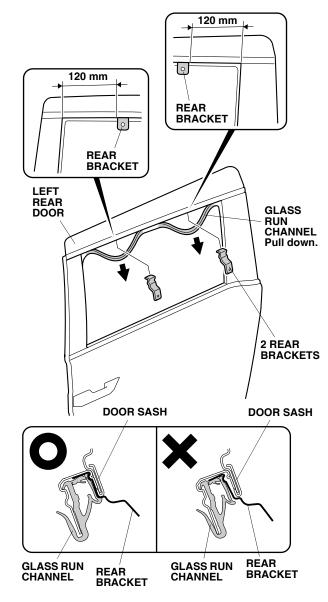

## Installing the Rear Door Visor

11. Fully open the left rear door glass.

- 12. Pull down the glass run channel in the areas shown, and install two rear brackets to the door sash.
- 13. Reinstall the glass run channel to secure two rear brackets. Be sure the brackets are installed properly to the door sash, and that the glass run channel is properly seated as shown.

16. Place the door visor against the door, and adjust the visor so it lines up with the two rear brackets.

17. Secure the left rear door visor to the front brackets with two clips. Make sure to push up on the rear brackets while installing two clips.NOTE: Be careful when installing the clips, because the clips cannot be removed after installation.