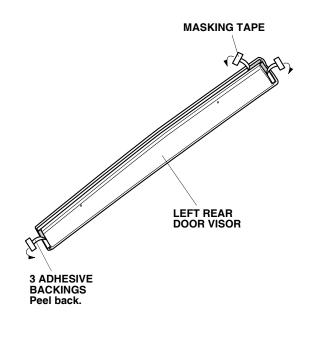

14. Using isopropyl alcohol on a shop towel, thoroughly clean the door where the left rear door visor will attach.

15. Peel back 1½ to 2 inches from each adhesive backing, and tape the ends to the front surface of the left rear door visor with masking tape.