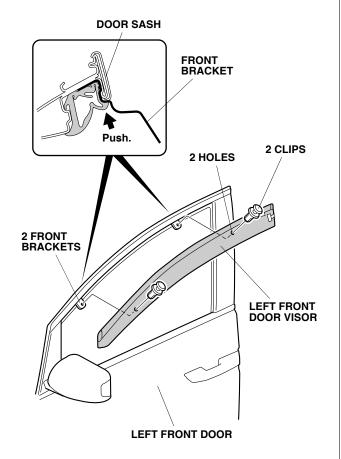

6. Place the door visor against the door, and adjust the visor so it lines up with the two front brackets.

 Secure the left front door visor to the front brackets with two clips. Make sure to push up on the front brackets while installing two clips.
NOTE: Be careful when installing the clips, because the clips cannot be removed after installation. 8. Adjust the position of the left front door visor as shown.