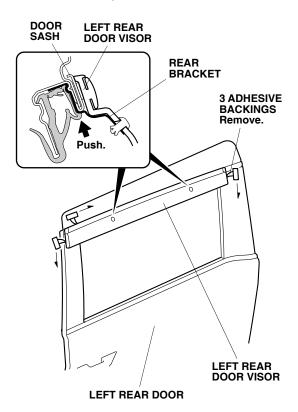

18. Adjust the position of the left rear door visor as shown.

 While applying light pressure against the left rear door visor, carefully remove the adhesive backings. Push up on the rear brackets while removing the adhesive backings.

- 20. Using the palm of your hand, firmly press the left rear door visor against the door sash.
- 21. Repeat steps 1 thru 20 to install the door visors on the right side of the vehicle.
- 22. Raise and lower all the windows several times to seat the door glass run channels.
- 23. Check the window operation.