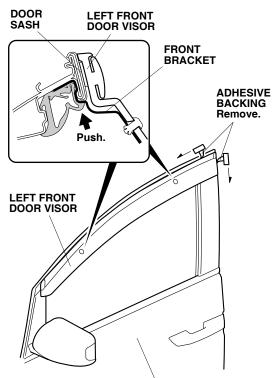

4. Using isopropyl alcohol on a shop towel, thoroughly clean the door where the left front door visor will attach.

5. Peel back 1½ to 2 inches from each adhesive backing, and tape the ends to the front surface of the left front door visor with masking tape.

6. Place the door visor against the door, and adjust the visor so it lines up with the two front brackets.

 Secure the left front door visor to the front brackets with two clips. Make sure to push up on the front brackets while installing two clips.
NOTE: Be careful when installing the clips, because the clips cannot be removed after installation. 8. Adjust the position of the left front door visor as shown.

 While applying light pressure against the left front door visor, carefully remove the adhesive backings. Push up on the front brackets while removing the adhesive backings.

LEFT FRONT DOOR

10. Using the palm of your hand, firmly press the left front door visor against the door sash.