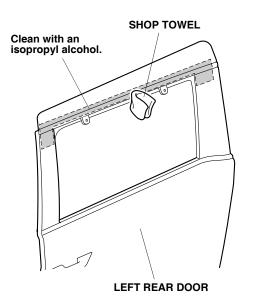

14. Using isopropyl alcohol on a shop towel, thoroughly clean the door where the left rear door visor will attach.

15. Peel back 1½ to 2 inches from each adhesive backing, and tape the ends to the front surface of the left rear door visor with masking tape.