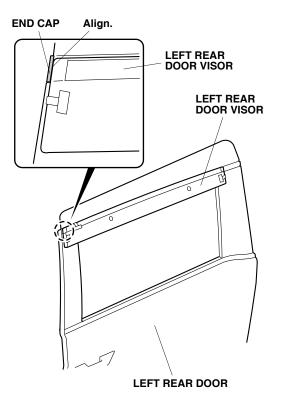

16. Place the door visor against the door, and adjust the visor so it lines up with the two rear brackets.

17. Secure the left rear door visor to the front brackets with two clips. Make sure to push up on the rear brackets while installing two clips.NOTE: Be careful when installing the clips, because the clips cannot be removed after installation.