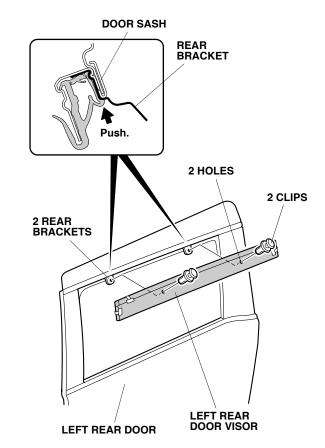

## Installing the Rear Door Visor

11. Fully open the left rear door glass.

- 12. Pull down the glass run channel in the areas shown, and install two rear brackets to the door sash.
- 13. Reinstall the glass run channel to secure two rear brackets. Be sure the brackets are installed properly to the door sash, and that the glass run channel is properly seated as shown.

16. Place the door visor against the door, and adjust the visor so it lines up with the two rear brackets.

17. Secure the left rear door visor to the front brackets with two clips. Make sure to push up on the rear brackets while installing two clips.NOTE: Be careful when installing the clips, because the clips cannot be removed after installation.