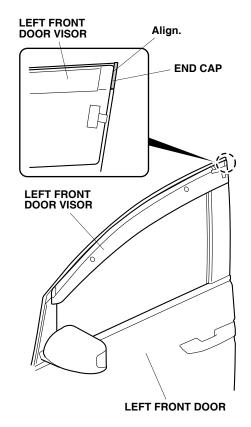

|                        | Accessory<br>DOOR VISORS | Application                                                                   | Publications No.<br>All 43915 |
|------------------------|--------------------------|-------------------------------------------------------------------------------|-------------------------------|
| INSTRUCTIONS           | P/N 08R04-TK8-100A       | 2011 ODYSSEY                                                                  | Issue Date<br>SEP 2010        |
| PARTS LIST             | т                        | TOOLS AND SUPPLIES REQU                                                       | IRED                          |
| eft front door visor   |                          | sopropyl alcohol                                                              |                               |
|                        |                          | Shop towel                                                                    |                               |
|                        |                          | /lasking tape<br>Гape measure                                                 |                               |
| °                      |                          | llustration of the Door Visors                                                | Installed on the Vehic        |
| Right front door visor |                          | RIGHT REAR<br>DOOR VISOR                                                      | ~                             |
| °                      |                          | RIGHT FRONT                                                                   |                               |
|                        |                          | DOOR VISOR                                                                    |                               |
|                        |                          |                                                                               |                               |
| Left rear door visor   |                          |                                                                               |                               |
|                        |                          |                                                                               |                               |
|                        | 0                        |                                                                               |                               |
| 0                      |                          |                                                                               | LEFT REAR                     |
|                        |                          |                                                                               | DOOR VISOR                    |
| Right rear door visor  |                          |                                                                               | EFT FRONT                     |
|                        |                          |                                                                               | OOR VISOR                     |
|                        |                          | NSTALLATION                                                                   |                               |
|                        |                          | Customer Information: The in                                                  | formation in this             |
|                        |                          | installation instruction is intende                                           |                               |
| 4 Front brackets       |                          | technicians who have the prope<br>training to correctly and safely a          |                               |
|                        | //                       | vehicle. These procedures sho                                                 |                               |
|                        |                          | "do-it-yourselfers."                                                          |                               |
| Rear brackets          | Ν                        | NOTE:                                                                         |                               |
|                        | •                        | These instructions show the linstalled. The same procedure right door visors. |                               |
| 8 Clips                | •                        |                                                                               |                               |
|                        | <b>§</b> .               | Handle the door visors with ca<br>designed to absorb shock or i               | are. They are not             |
|                        | •                        | This kit should only be installe<br>temperature is 60°F (15°C) or             | ed if the ambient air         |
|                        | •                        | To allow the adhesive to cure<br>for 24 hours. Please advise y                | , do not wash the vehicl      |
|                        | •                        |                                                                               |                               |

6. Place the door visor against the door, and adjust the visor so it lines up with the two front brackets.

 Secure the left front door visor to the front brackets with two clips. Make sure to push up on the front brackets while installing two clips.
NOTE: Be careful when installing the clips, because the clips cannot be removed after installation. 8. Adjust the position of the left front door visor as shown.