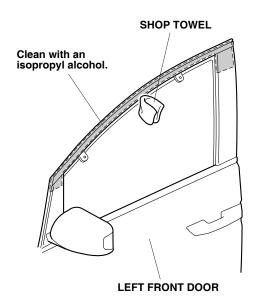

4. Using isopropyl alcohol on a shop towel, thoroughly clean the door where the left front door visor will attach.

5. Peel back 1½ to 2 inches from each adhesive backing, and tape the ends to the front surface of the left front door visor with masking tape.