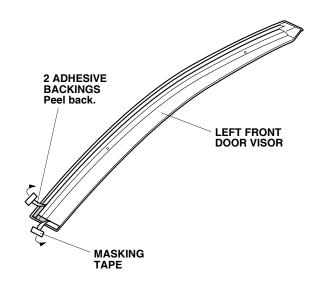

4. Using isopropyl alcohol on a shop towel, thoroughly clean the door where the left front door visor will attach.

5. Peel back 1½ to 2 inches from each adhesive backing, and tape the ends to the front surface of the left front door visor with masking tape.