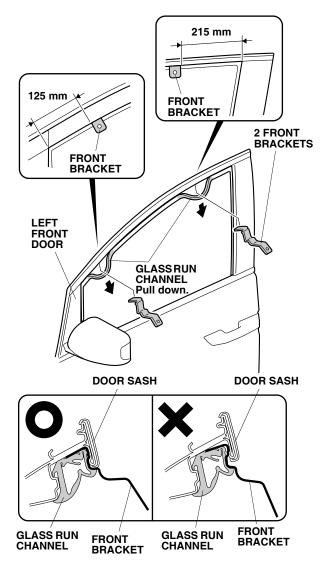

## Installing the Front Door Visor

1. Fully open the left front door glass.

- 2. Pull down the glass run channel in the areas shown, and install two front brackets to the door sash.
- 3. Reinstall the glass run channel to secure two front brackets. Be sure the brackets are installed properly to the door sash, and that the glass run channel is properly seated as shown.