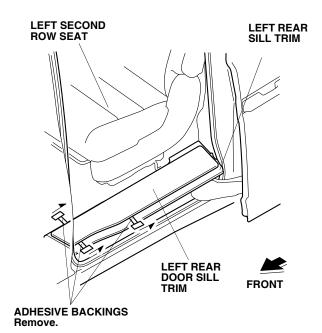

19. Remove the remaining adhesive backings.

20. Align and attach the left rear door sill trim to the left rear sill trim as shown.

21. While applying light pressure against the left rear door sill trim, carefully remove the three adhesive backings.