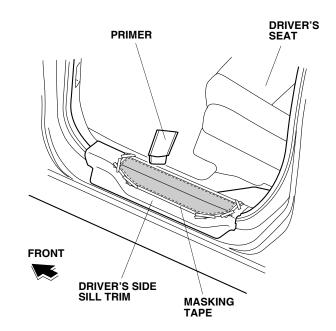

4. Apply primer to the driver's side sill trim inside the masked-off area.

- Allow the primer to dry for at least three minutes. NOTE: Make sure you allow the primer to dry thoroughly before continuing with the next step. Reapply the primer if twenty four hours have passed since the primer was applied.
- 6. Remove the masking tape.
- 7. Attach pieces of masking tape to the ends of two adhesive backings as shown. Peel back the adhesive backings partway and attach them to the outer surface of the left front door sill trim.