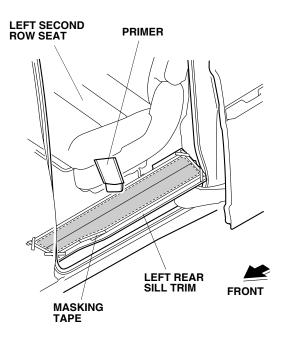

15. Apply primer to the left rear sill trim in the masked-off area.

- 16. Allow the primer to dry for at least three minutes. NOTE: Make sure you allow the primer to dry thoroughly before continuing with the next step. Reapply the primer if twenty four hours have passed since the primer was applied.
- 17. Remove the masking tape.
- 18. Attach pieces of masking tape to the ends of three adhesive backings as shown. Peel back the adhesive backings partway and attach them to the outer surface of the left rear door sill trim.