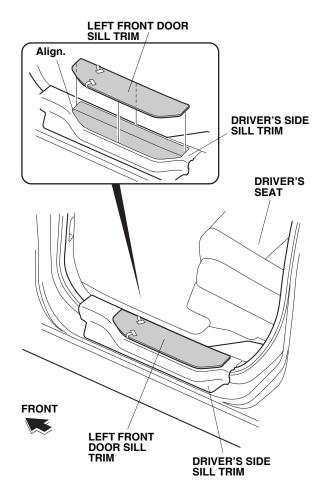

## Installing the Front Door Sill Trim

- 1. Open the driver's door.
- 2. Using an alcohol swab, thoroughly clean the area where the left front door sill trim will attach.

3. Attach pieces of masking tape to the driver's side sill trim as shown.

8. Remove the remaining adhesive backings.

9. Align and attach the left front door sill trim to the driver's side sill trim as shown.

10. While applying light pressure against the left front door sill trim, carefully remove the two adhesive backings.