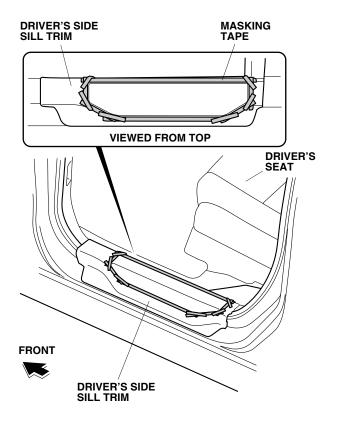

## Installing the Front Door Sill Trim

- 1. Open the driver's door.
- 2. Using an alcohol swab, thoroughly clean the area where the left front door sill trim will attach.

3. Attach pieces of masking tape to the driver's side sill trim as shown.

4. Apply primer to the driver's side sill trim inside the masked-off area.

- Allow the primer to dry for at least three minutes. NOTE: Make sure you allow the primer to dry thoroughly before continuing with the next step. Reapply the primer if twenty four hours have passed since the primer was applied.
- 6. Remove the masking tape.
- 7. Attach pieces of masking tape to the ends of two adhesive backings as shown. Peel back the adhesive backings partway and attach them to the outer surface of the left front door sill trim.