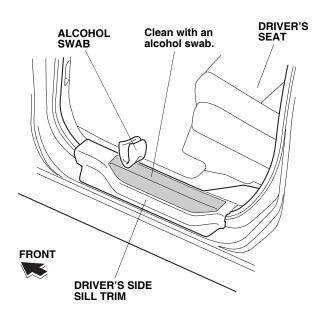

## Installing the Front Door Sill Trim

- 1. Open the driver's door.
- 2. Using an alcohol swab, thoroughly clean the area where the left front door sill trim will attach.

3. Attach pieces of masking tape to the driver's side sill trim as shown.

4. Apply primer to the driver's side sill trim inside the masked-off area.

- Allow the primer to dry for at least three minutes. NOTE: Make sure you allow the primer to dry thoroughly before continuing with the next step. Reapply the primer if twenty four hours have passed since the primer was applied.
- 6. Remove the masking tape.
- 7. Attach pieces of masking tape to the ends of two adhesive backings as shown. Peel back the adhesive backings partway and attach them to the outer surface of the left front door sill trim.