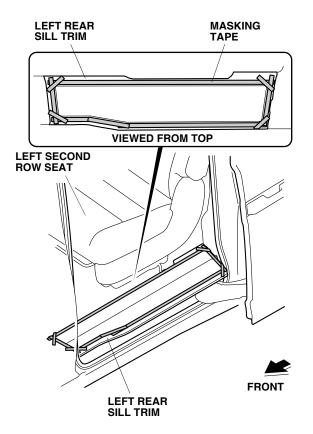

## Installing the Rear Door Sill Trim

- 12. Open the left rear door.
- 13. Using an alcohol swab, thoroughly clean the area where the left rear door sill trim will attach.

14. Attach masking tape to the left rear sill trim as shown.

15. Apply primer to the left rear sill trim in the masked-off area.

- 16. Allow the primer to dry for at least three minutes. NOTE: Make sure you allow the primer to dry thoroughly before continuing with the next step. Reapply the primer if twenty four hours have passed since the primer was applied.
- 17. Remove the masking tape.
- 18. Attach pieces of masking tape to the ends of three adhesive backings as shown. Peel back the adhesive backings partway and attach them to the outer surface of the left rear door sill trim.