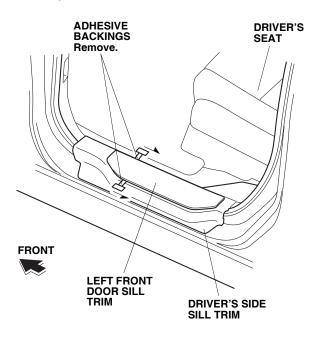

4. Apply primer to the driver's side sill trim inside the masked-off area.

- Allow the primer to dry for at least three minutes. NOTE: Make sure you allow the primer to dry thoroughly before continuing with the next step. Reapply the primer if twenty four hours have passed since the primer was applied.
- 6. Remove the masking tape.
- 7. Attach pieces of masking tape to the ends of two adhesive backings as shown. Peel back the adhesive backings partway and attach them to the outer surface of the left front door sill trim.

8. Remove the remaining adhesive backings.

9. Align and attach the left front door sill trim to the driver's side sill trim as shown.

10. While applying light pressure against the left front door sill trim, carefully remove the two adhesive backings.