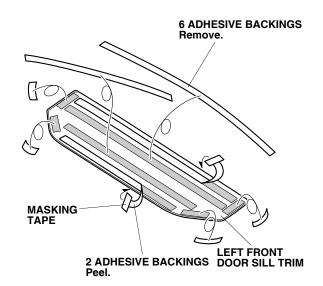

4. Apply primer to the driver's side sill trim inside the masked-off area.

- Allow the primer to dry for at least three minutes. NOTE: Make sure you allow the primer to dry thoroughly before continuing with the next step. Reapply the primer if twenty four hours have passed since the primer was applied.
- 6. Remove the masking tape.
- 7. Attach pieces of masking tape to the ends of two adhesive backings as shown. Peel back the adhesive backings partway and attach them to the outer surface of the left front door sill trim.

8. Remove the remaining adhesive backings.

9. Align and attach the left front door sill trim to the driver's side sill trim as shown.

10. While applying light pressure against the left front door sill trim, carefully remove the two adhesive backings.