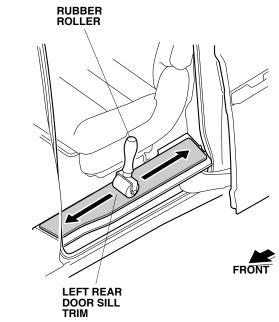

22. Using a rubber roller, apply pressure against the left rear door sill trim and roll from one end to the other.

23. Repeat steps 1 through 22 on the right side of the vehicle.