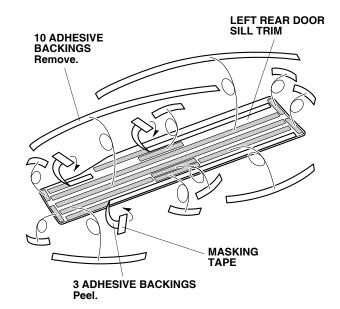

15. Apply primer to the left rear sill trim in the masked-off area.

- 16. Allow the primer to dry for at least three minutes. NOTE: Make sure you allow the primer to dry thoroughly before continuing with the next step. Reapply the primer if twenty four hours have passed since the primer was applied.
- 17. Remove the masking tape.
- 18. Attach pieces of masking tape to the ends of three adhesive backings as shown. Peel back the adhesive backings partway and attach them to the outer surface of the left rear door sill trim.

19. Remove the remaining adhesive backings.

20. Align and attach the left rear door sill trim to the left rear sill trim as shown.

21. While applying light pressure against the left rear door sill trim, carefully remove the three adhesive backings.