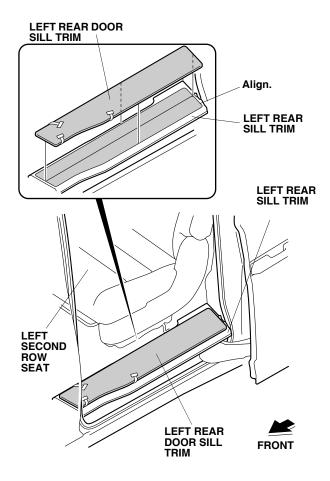

19. Remove the remaining adhesive backings.

20. Align and attach the left rear door sill trim to the left rear sill trim as shown.

21. While applying light pressure against the left rear door sill trim, carefully remove the three adhesive backings.