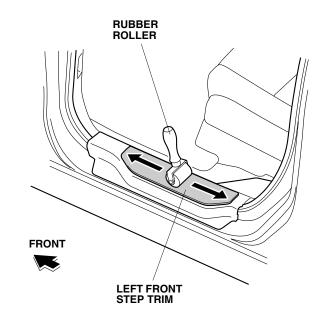

11. Using a rubber roller, apply pressure against the left front door sill trim and roll from one end to the other.