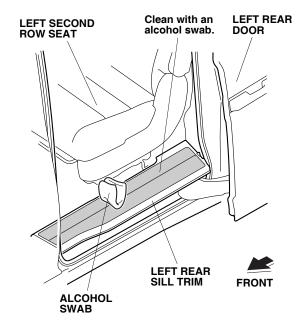

## Installing the Rear Door Sill Trim

- 12. Open the left rear door.
- 13. Using an alcohol swab, thoroughly clean the area where the left rear door sill trim will attach.

14. Attach masking tape to the left rear sill trim as shown.