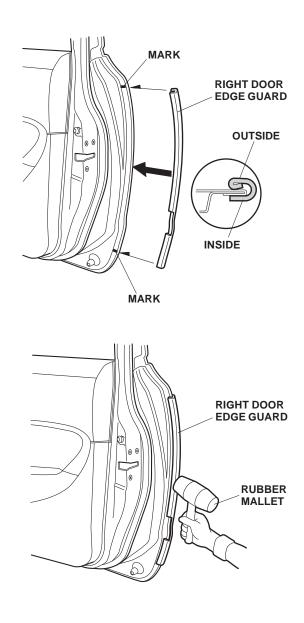

NOTE: The cutting tool cuts in only one direction. Move it upward on the right door, and downward on the left door.

5. Apply touch-up paint to the door, and let it dry.

6. Position the right door edge guard on the door edge, and use a rubber mallet to tap it into position with a series of light taps.

NOTE: Once in place, do not remove, reposition, or reinstall the door edge guard, otherwise it will not hold securely.

7. Repeat steps 3 thru 6 to install the left door edge guard on the left door.