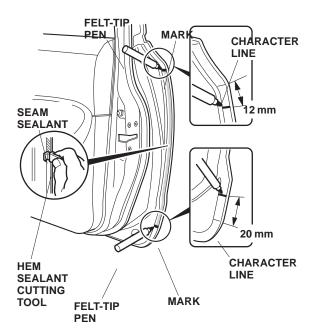

3. Using a tape measure and a felt-tip pen, measure and mark the inside edge of the right front door at the measurements shown.

4. Position the hem sealant cutting tool against the door edge, and trim the seam sealant from mark to mark.

NOTE: The cutting tool cuts in only one direction. Move it upward on the right door, and downward on the left door.

5. Apply touch-up paint to the door, and let it dry.

6. Position the right door edge guard on the door edge, and use a rubber mallet to tap it into position with a series of light taps.