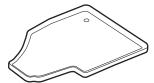

# All-Season floor Mat Set P/N 08P13-SZA-110

Driver's side front floor mat

Passenger's side front floor mat

Second row floor mat

Third row floor mat

## **Installing the All-Season Floor Mats**

 Install the driver's side front floor mat by placing the two mat grommets over the two anchors on the floor carpet.

2. Install the passenger's side front floor mat by placing the mat grommet over the anchor on the floor carpet.