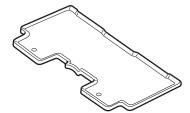

# All-Season floor Mat Set P/N 08P13-SZA-110

Driver's side front floor mat

Passenger's side front floor mat

Second row floor mat

Third row floor mat

3. Install the second row floor mat by placing the two mat grommets over the two anchors on the floor carpet.

4. Install the third row floor mat on the floor carpet.