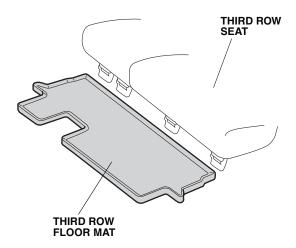

3. Install the second row floor mat by placing the two mat grommets over the two anchors on the floor carpet.

4. Install the third row floor mat on the floor carpet.