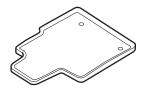

# All-Season floor Mat Set P/N 08P13-SZA-110

Driver's side front floor mat

Passenger's side front floor mat

Second row floor mat

Third row floor mat

## **Installing the All-Season Floor Mats**

 Install the driver's side front floor mat by placing the two mat grommets over the two anchors on the floor carpet.

2. Install the passenger's side front floor mat by placing the mat grommet over the anchor on the floor carpet.