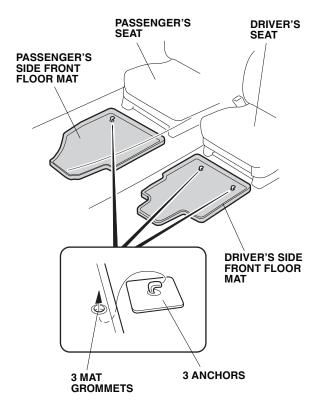

## **Installing the All-Season Floor Mats**

 Install the driver's side front floor mat by placing the two mat grommets over the two anchors on the floor carpet.

2. Install the passenger's side front floor mat by placing the mat grommet over the anchor on the floor carpet.