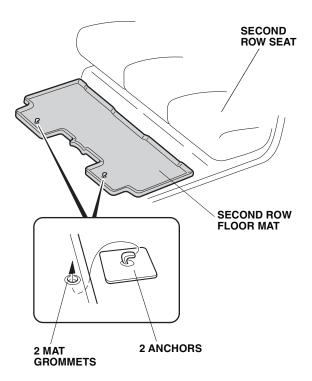

3. Install the second row floor mat by placing the two mat grommets over the two anchors on the floor carpet.

4. Install the third row floor mat on the floor carpet.