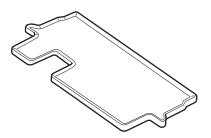

# All-Season floor Mat Set P/N 08P13-SZA-110

Driver's side front floor mat

Passenger's side front floor mat

Second row floor mat

Third row floor mat

3. Install the second row floor mat by placing the two mat grommets over the two anchors on the floor carpet.

4. Install the third row floor mat on the floor carpet.