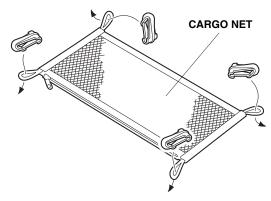

## **PARTS LIST**

NOTE: On base model vehicles, cargo tie-down rings (sold separately) must be installed to use the cargo net.

Cargo net

4 Hooks

Illustration of the Cargo Net Installed on the Vehicle

## **INSTALLATION**

1. Install the four hooks to the cargo net.

2. Position the cargo net with the zipper facing the rear of the vehicle. Attach the four cargo net hooks to the four tie-down rings.