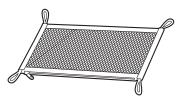

## **PARTS LIST**

NOTE: On base model vehicles, cargo tie-down rings (sold separately) must be installed to use the cargo net.

Cargo net

4 Hooks

Illustration of the Cargo Net Installed on the Vehicle