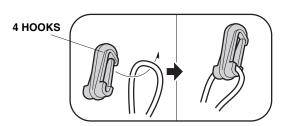

## **INSTALLATION**

1. Install the four hooks to the cargo net.

2. Position the cargo net with the zipper facing the rear of the vehicle. Attach the four cargo net hooks to the four tie-down rings.