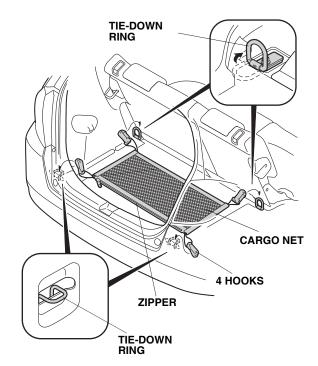

## **PARTS LIST**

NOTE: On base model vehicles, cargo tie-down rings (sold separately) must be installed to use the cargo net.

Cargo net

4 Hooks

Illustration of the Cargo Net Installed on the Vehicle

## **INSTALLATION**

1. Install the four hooks to the cargo net.

2. Position the cargo net with the zipper facing the rear of the vehicle. Attach the four cargo net hooks to the four tie-down rings.