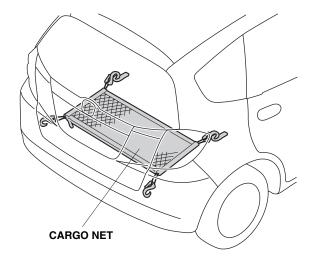

## **INSTALLATION**

1. Install the four hooks to the cargo net.

2. Position the cargo net with the zipper facing the rear of the vehicle. Attach the four cargo net hooks to the four tie-down rings.