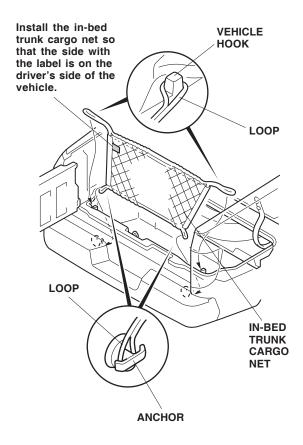

4. Insert one wellnut into each hole you drilled, and install one anchor with washer into each wellnut.

5. Attach the loops from the in-bed trunk cargo net to the anchors and to the vehicle hooks as shown.

## NOTE:

- Do not store large or fragile objects in the net.
- Do not store objects with sharp edges or corners, as they may damage the cargo net or the vehicle. Wrap such objects in paper or a blanket so they will not contact the net directly.
- The anchors for the in-bed cargo net should not be used for any other purpose.