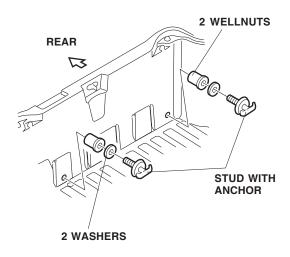

4. Insert one wellnut into each hole you drilled, and install one anchor with washer into each wellnut.

5. Attach the loops from the in-bed trunk cargo net to the anchors and to the vehicle hooks as shown.