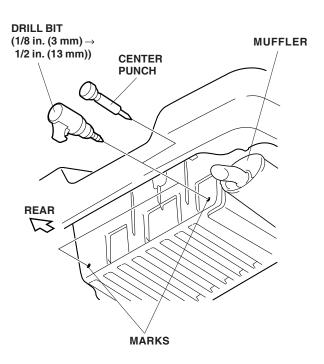

2. Under the rear of the vehicle, locate and mark the center of each concave on the outside of the trunk with a felt-tip pen.

3. Lightly center punch the marks you made. While wearing eye protection, drill a 1/2 in. (13 mm) hole through the center punched marks. Start with a 1/8 in. (3 mm) drill bit, and finish with a 1/2 in. (13 mm) drill bit. Remove all burrs from the edges of the holes with a file.

4. Insert one wellnut into each hole you drilled, and install one anchor with washer into each wellnut.

5. Attach the loops from the in-bed trunk cargo net to the anchors and to the vehicle hooks as shown.