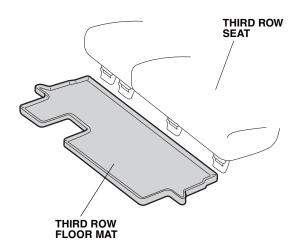

3. Install the second row floor mat by placing the two mat grommets over the two anchors on the floor carpet.

4. Install the third row floor mat on the floor carpet.