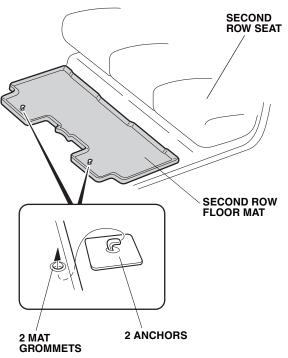

3. Install the second row floor mat by placing the two mat grommets over the two anchors on the floor carpet.

4. Install the third row floor mat on the floor carpet.