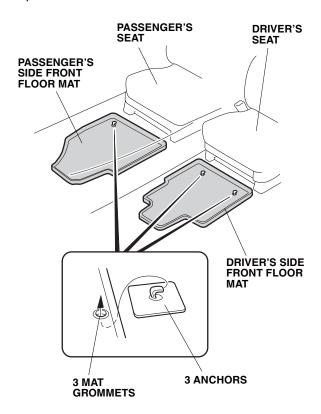

### **Installing the All Season Floor Mats**

 Install the driver's side front floor mat by placing the two mat grommets over the two anchors on the floor carpet.

2. Install the passenger's side front floor mat by placing the mat grommet over the anchor on the floor carpet.