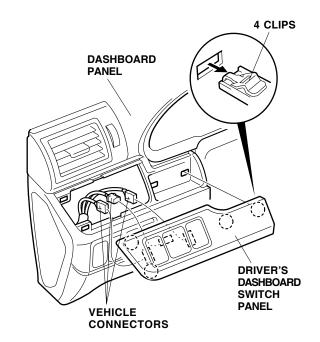

5. Plug in the vehicle connectors, and install the wood-grain center panel to the dashboard.

6. Remove the driver's dashboard switch panel (four clips), and unplug the vehicle connectors.

7. Remove the switch assembly (four screws), and transfer the switch assembly to the wood-grain switch panel.