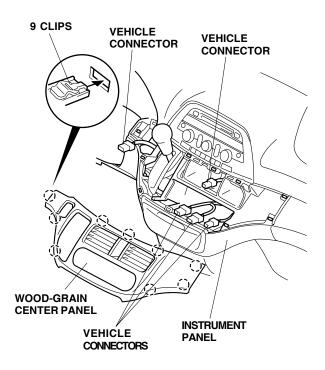

| - HONDA -<br>INSTALLATION                                                                                                                                                                                        | Accessory WOOD GRAIN TRIM KIT | Application<br>2009 ODYSSEY<br>(EXCEPT LX)                 | Publications No.<br>All 40238           |
|------------------------------------------------------------------------------------------------------------------------------------------------------------------------------------------------------------------|-------------------------------|------------------------------------------------------------|-----------------------------------------|
| INSTRUCTIONS                                                                                                                                                                                                     | (DASHBOARD)                   |                                                            | Issue Date<br>AUG 2008                  |
| PARTS LIST                                                                                                                                                                                                       | 2.                            | Remove the interior light sw transfer the switch to the wo |                                         |
| Wood-grain center panel                                                                                                                                                                                          |                               | panel.                                                     |                                         |
| Wood-grain switch panel                                                                                                                                                                                          |                               |                                                            |                                         |
| Wood-grain console lid panel                                                                                                                                                                                     |                               |                                                            |                                         |
| SUPPLIES REQUIRED<br>Shop towel                                                                                                                                                                                  |                               | DASHBOARD<br>CENTER PANEL                                  | SCREWS<br>(reused)                      |
| Masking tape                                                                                                                                                                                                     |                               |                                                            |                                         |
| KTC trim tool set, T/N SOJATP20                                                                                                                                                                                  | 14                            |                                                            |                                         |
| <ol> <li>Starting near the select lever, gently pry up on the<br/>dashboard center panel to release the nine clips.<br/>Disconnect the vehicle connectors, and remove<br/>the dashboard center panel.</li> </ol> |                               |                                                            | INTERIOR<br>LIGHT<br>SWITCH<br>(reused) |
| VEHICLE<br>9 CLIPS CONNECTOR                                                                                                                                                                                     | VEHICLE                       |                                                            |                                         |
| DASHBOARD<br>CENTER PANEL VEHICLE                                                                                                                                                                                | INSTRUMENT                    | WOOD-GRAIN<br>CENTER PANEL                                 | ũ                                       |