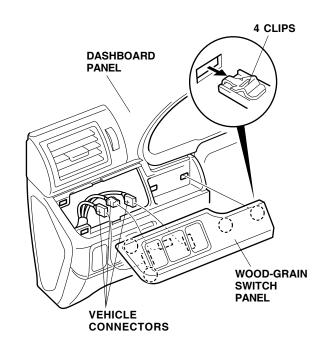

5. Plug in the vehicle connectors, and install the wood-grain center panel to the dashboard.

6. Remove the driver's dashboard switch panel (four clips), and unplug the vehicle connectors.

7. Remove the switch assembly (four screws), and transfer the switch assembly to the wood-grain switch panel.

8. Plug in the vehicle connectors, and install the wood-grain switch panel.