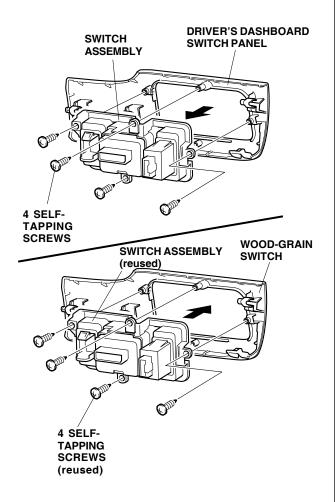

5. Plug in the vehicle connectors, and install the wood-grain center panel to the dashboard.

6. Remove the driver's dashboard switch panel (four clips), and unplug the vehicle connectors.

7. Remove the switch assembly (four screws), and transfer the switch assembly to the wood-grain switch panel.

8. Plug in the vehicle connectors, and install the wood-grain switch panel.