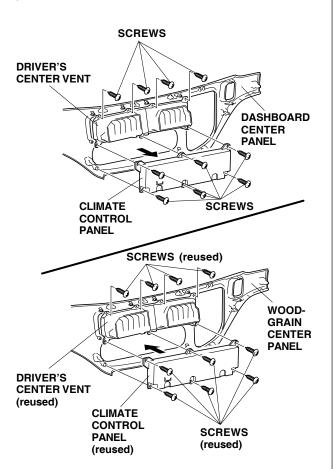

3. Remove the driver's center vent (four screws), and transfer the center vent to the wood-grain center panel.

4. Remove the climate control panel (six screws), and transfer the control panel to the wood-grain center panel.