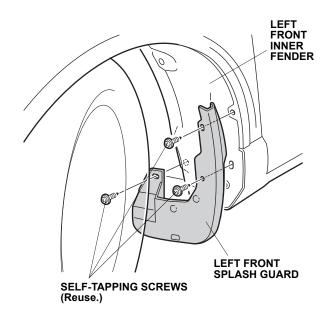

## NOTE:

- These instructions show the left splash guard being installed. The same procedure applies to installing the right splash guard.
- Clean and wax the areas to be covered with a high-quality paste wax.

- 1. Turn the steering wheel all the way counterclockwise.
- 2. Remove and retain the three self-tapping screws fastening the left front inner fender to the front fender and fenderwell.

- 3. Position the left front splash guard on the left front inner fender, and install the three self-tapping screws you removed in step 2.
- 4. Turn the steering wheel all the way clockwise, and repeat steps 2 and 3 to install the right splash guard.