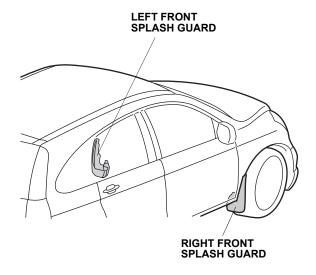

## NOTE:

- These instructions show the left splash guard being installed. The same procedure applies to installing the right splash guard.
- Clean and wax the areas to be covered with a high-quality paste wax.