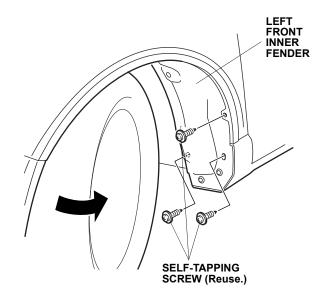

- 1. Turn the steering wheel all the way counterclockwise.
- 2. Remove and retain the three self-tapping screws fastening the left front inner fender to the front fender and fenderwell.

- 3. Position the left front splash guard on the left front inner fender, and install the three self-tapping screws you removed in step 2.
- 4. Turn the steering wheel all the way clockwise, and repeat steps 2 and 3 to install the right splash guard.