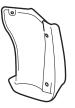

#### **PARTS LIST**

Right front splash guard

Left front splash guard

Right rear splash guard

Left rear splash guard

12 Self-tapping screws, 5 x 25 mm

2 Spring nuts

2 Grommets

10. Install the left rear splash guard using the three self-tapping screws. Do not tighten the 5 x 25 mm self-tapping screws yet.

- While holding the left rear splash guard against the left rear bumper, tighten the 5 x 25 mm self-tapping screws in the order shown ( 1 → 2 → 3).
- 12. Repeat steps 7 through 11 to install the right rear splash guard.