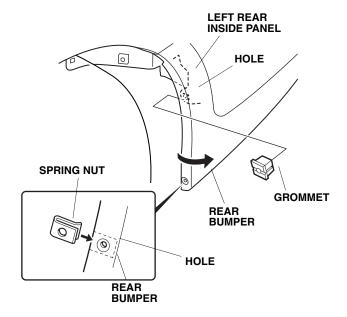

## Installing the Rear Splash Guards

- 7. Remove the three self-tapping screws from the left rear inner fender.
- 8. Remove and discard the left rear inner fender.

9. Install the grommet into the hole in the left rear inside panel. Slide the spring nut over the hole in the rear bumper lower hole.

10. Install the left rear splash guard using the three self-tapping screws. Do not tighten the 5 x 25 mm self-tapping screws yet.

- While holding the left rear splash guard against the left rear bumper, tighten the 5 x 25 mm self-tapping screws in the order shown ( 1 → 2 → 3).
- 12. Repeat steps 7 through 11 to install the right rear splash guard.