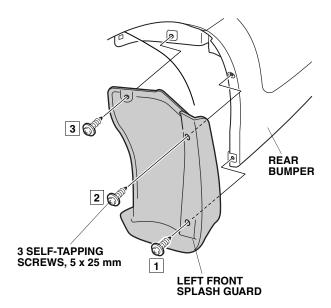

Install the left front splash guard using the three
 x 25 mm self-tapping screws, and one clip.
 Do not tighten the 5 x 25 mm self-tapping screws yet.

- 5. While holding the left front splash guard against the left front inner fender, tighten the 5 x 25 mm self-tapping screws in the order shown  $(\boxed{1} \rightarrow \boxed{2} \rightarrow \boxed{3} \rightarrow \boxed{4})$ .
- 6. Turn the steering wheel all the way clockwise, and repeat steps 2 through 5 to install the right front splash guard.