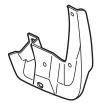

#### **PARTS LIST**

Right front splash guard

Left front splash guard

Right rear splash guard

Left rear splash guard

12 Self-tapping screws, 5 x 25 mm

2 Spring nuts

2 Grommets

Install the left front splash guard using the three
 x 25 mm self-tapping screws, and one clip.
 Do not tighten the 5 x 25 mm self-tapping screws yet.

- 5. While holding the left front splash guard against the left front inner fender, tighten the 5 x 25 mm self-tapping screws in the order shown  $(\boxed{1} \rightarrow \boxed{2} \rightarrow \boxed{3} \rightarrow \boxed{4})$ .
- 6. Turn the steering wheel all the way clockwise, and repeat steps 2 through 5 to install the right front splash guard.