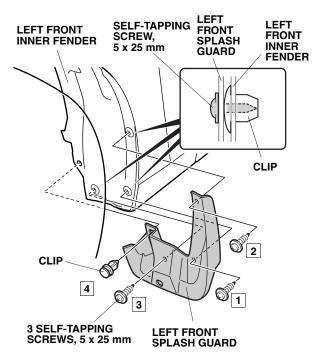

# **Installing the Front Splash Guards**

- Turn the steering wheel all the way counterclockwise.
- 2. Remove the clip from the left front inner fender as shown.

3. Using a pushpin, make small holes through the center of the three clips.

Install the left front splash guard using the three
 x 25 mm self-tapping screws, and one clip.
 Do not tighten the 5 x 25 mm self-tapping screws yet.

- 5. While holding the left front splash guard against the left front inner fender, tighten the 5 x 25 mm self-tapping screws in the order shown  $(\boxed{1} \rightarrow \boxed{2} \rightarrow \boxed{3} \rightarrow \boxed{4})$ .
- 6. Turn the steering wheel all the way clockwise, and repeat steps 2 through 5 to install the right front splash guard.