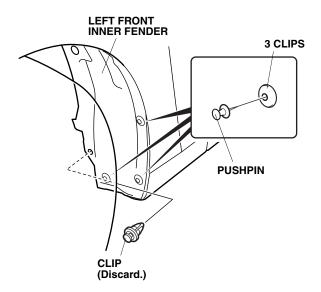

2 Clips

# **Installing the Front Splash Guards**

- Turn the steering wheel all the way counterclockwise.
- 2. Remove the clip from the left front inner fender as shown.

3. Using a pushpin, make small holes through the center of the three clips.