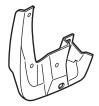

#### **PARTS LIST**

Right front splash guard

Left front splash guard

Right rear splash guard

Left rear splash guard

12 Self-tapping screws, 5 x 25 mm

2 Spring nuts

2 Grommets

Install the left front splash guard using the three
 x 25 mm self-tapping screws, and one clip.
 Do not tighten the 5 x 25 mm self-tapping screws yet.

- 5. While holding the left front splash guard against the left front inner fender, tighten the 5 x 25 mm self-tapping screws in the order shown  $(\boxed{1} \rightarrow \boxed{2} \rightarrow \boxed{3} \rightarrow \boxed{4})$ .
- 6. Turn the steering wheel all the way clockwise, and repeat steps 2 through 5 to install the right front splash guard.