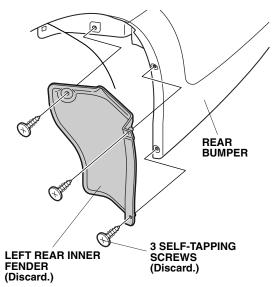

## Installing the Rear Splash Guards

- 7. Remove the three self-tapping screws from the left rear inner fender.
- 8. Remove and discard the left rear inner fender.

9. Install the grommet into the hole in the left rear inside panel. Slide the spring nut over the hole in the rear bumper lower hole.