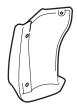

#### **PARTS LIST**

Right front splash guard

Left front splash guard

Right rear splash guard

Left rear splash guard

12 Self-tapping screws, 5 x 25 mm

2 Spring nuts

2 Grommets

10. Install the left rear splash guard using the three self-tapping screws. Do not tighten the 5 x 25 mm self-tapping screws yet.

- While holding the left rear splash guard against the left rear bumper, tighten the 5 x 25 mm self-tapping screws in the order shown ( 1 → 2 → 3).
- 12. Repeat steps 7 through 11 to install the right rear splash guard.