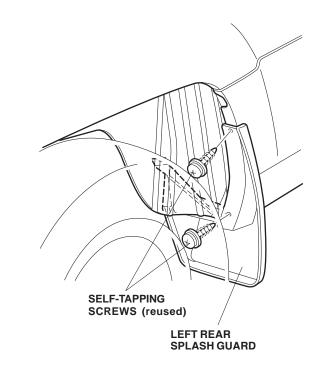

4. While holding the rear splash guard against the bumper, install the splash guard with two self-tapping screws.

5. Repeat steps 1 thru 4 to install the right rear splash guard on the right side of the vehicle.