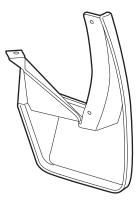

## HONDA INSTALLATION INSTRUCTIONS

Accessory

REAR SPLASH GUARDS P/N 08P09-SJC-100 Application

2008 RIDGELINE

Publications No. All 36638

Issue Date

## PARTS LIST

Left rear splash guard



Right rear splash guard



2 Clips

## **TOOLS REQUIRED**

Stubby Phillips screwdriver Flat-tip screwdriver

## INSTALLATION

NOTE:

- These instructions show the left side splash guard being installed. The same procedure applies to installing the right side splash guard.
- Clean the area to be covered, and wax it with a high-quality paste wax.
- 1. Remove the two self-tapping screws from the rear bumper.



SELF-TAPPING SCREWS (Reuse.) 2. Remove and discard the clip from the rear of the left rear inner fender.



3. Position the left rear splash guard on the left rear inner fender and install the clip from the kit.



4. While holding the rear splash guard against the bumper, install the splash guard with two self-tapping screws.



5. Repeat steps 1 thru 4 to install the right rear spl