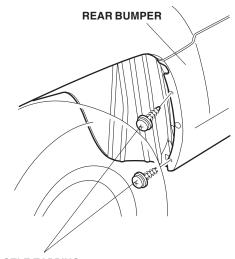

## INSTALLATION

NOTE:

- These instructions show the left side splash guard being installed. The same procedure applies to installing the right side splash guard.
- Clean the area to be covered, and wax it with a high-quality paste wax.
- 1. Remove the two self-tapping screws from the rear bumper.

SELF-TAPPING SCREWS (Reuse.) 2. Remove and discard the clip from the rear of the left rear inner fender.

3. Position the left rear splash guard on the left rear inner fender and install the clip from the kit.