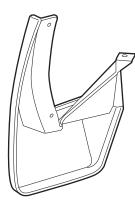

## HONDA INSTALLATION INSTRUCTIONS

Accessory

REAR SPLASH GUARDS P/N 08P09-SJC-100 Application

2008 RIDGELINE

Publications No. All 36638

Issue Date

## PARTS LIST

Left rear splash guard



Right rear splash guard



2 Clips

## **TOOLS REQUIRED**

Stubby Phillips screwdriver Flat-tip screwdriver

## INSTALLATION

NOTE:

- These instructions show the left side splash guard being installed. The same procedure applies to installing the right side splash guard.
- Clean the area to be covered, and wax it with a high-quality paste wax.
- 1. Remove the two self-tapping screws from the rear bumper.



SELF-TAPPING SCREWS (Reuse.) 2. Remove and discard the clip from the rear of the left rear inner fender.



3. Position the left rear splash guard on the left rear inner fender and install the clip from the kit.



4. While holding the rear splash guard against the bumper, install the splash guard with two self-tapping screws.



5. Repeat steps 1 thru 4 to install the right rear splash guard on the right side