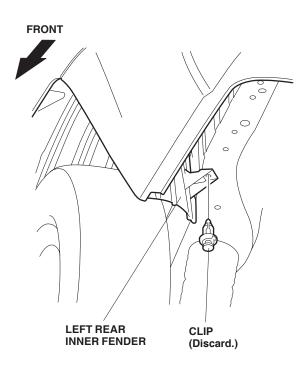

SELF-TAPPING SCREWS (Reuse.) 2. Remove and discard the clip from the rear of the left rear inner fender.

3. Position the left rear splash guard on the left rear inner fender and install the clip from the kit.