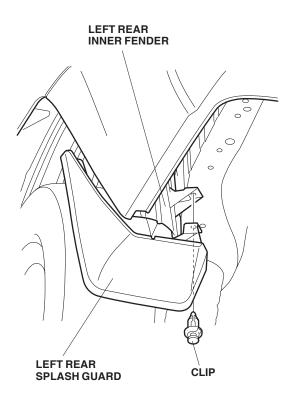

SELF-TAPPING SCREWS (Reuse.) 2. Remove and discard the clip from the rear of the left rear inner fender.

3. Position the left rear splash guard on the left rear inner fender and install the clip from the kit.