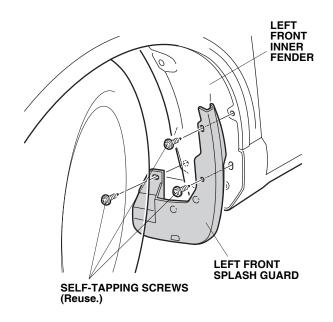

## NOTE:

- These instructions show the left splash guard being installed. The same procedure applies to installing the right splash guard.
- Clean and wax the areas to be covered with a high-quality paste wax.

- 1. Turn the steering wheel all the way counterclockwise.
- 2. Remove and retain the three self-tapping screws fastening the left front inner fender to the front fender and fenderwell.

- 3. Position the left front splash guard on the left front inner fender, and install the three self-tapping screws you removed in step 2.
- 4. Turn the steering wheel all the way clockwise, and repeat steps 2 and 3 to install the right splash guard.