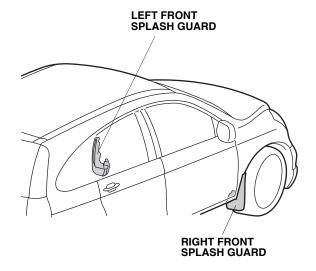

## NOTE:

- These instructions show the left splash guard being installed. The same procedure applies to installing the right splash guard.
- Clean and wax the areas to be covered with a high-quality paste wax.

- 1. Turn the steering wheel all the way counterclockwise.
- 2. Remove and retain the three self-tapping screws fastening the left front inner fender to the front fender and fenderwell.

- 3. Position the left front splash guard on the left front inner fender, and install the three self-tapping screws you removed in step 2.
- 4. Turn the steering wheel all the way clockwise, and repeat steps 2 and 3 to install the right splash guard.