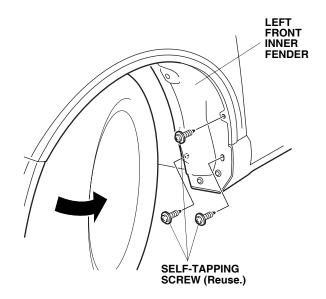

- 1. Turn the steering wheel all the way counterclockwise.
- 2. Remove and retain the three self-tapping screws fastening the left front inner fender to the front fender and fenderwell.

- 3. Position the left front splash guard on the left front inner fender, and install the three self-tapping screws you removed in step 2.
- 4. Turn the steering wheel all the way clockwise, and repeat steps 2 and 3 to install the right splash guard.