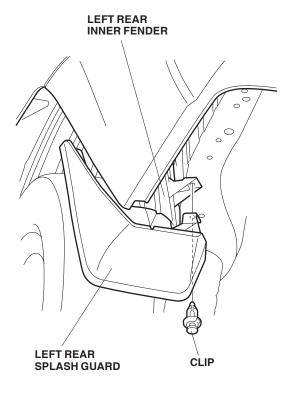

2. Remove and discard the clip from the rear of the left rear inner fender.

3. Position the left rear splash guard on the left rear inner fender and install the clip from the kit.

4. While holding the rear splash guard against the bumper, install the splash guard with two self-tapping screws.