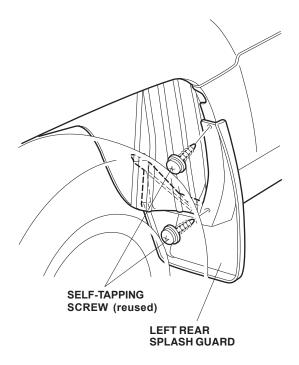

### NOTE:

- These instructions show the left side splash guard being installed. The same procedure applies to installing the right side splash guard.
- Clean the area to be covered, and wax it with a high-quality paste wax.
- 1. Remove two self-tapping screws from the rear bumper.

2. Remove and discard the clip from the rear of the left rear inner fender.

3. Position the left rear splash guard on the left rear inner fender and install the clip from the kit.

4. While holding the rear splash guard against the bumper, install the splash guard with two self-tapping screws.