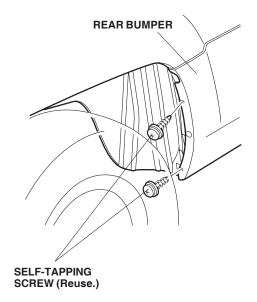

### NOTE:

- These instructions show the left side splash guard being installed. The same procedure applies to installing the right side splash guard.
- Clean the area to be covered, and wax it with a high-quality paste wax.
- 1. Remove two self-tapping screws from the rear bumper.

2. Remove and discard the clip from the rear of the left rear inner fender.

3. Position the left rear splash guard on the left rear inner fender and install the clip from the kit.

4. While holding the rear splash guard against the bumper, install the splash guard with two self-tapping screws.