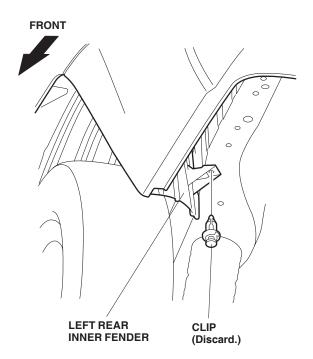

2. Remove and discard the clip from the rear of the left rear inner fender.

3. Position the left rear splash guard on the left rear inner fender and install the clip from the kit.

4. While holding the rear splash guard against the bumper, install the splash guard with two self-tapping screws.