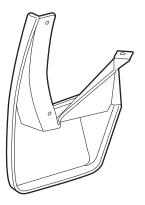

## **PARTS LIST**

Left rear splash guard

Right rear splash guard

2 Clips

### NOTE:

- These instructions show the left side splash guard being installed. The same procedure applies to installing the right side splash guard.
- Clean the area to be covered, and wax it with a high-quality paste wax.
- 1. Remove two self-tapping screws from the rear bumper.