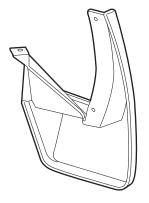

## **PARTS LIST**

Left rear splash guard

Right rear splash guard

2 Clips

### NOTE:

- These instructions show the left side splash guard being installed. The same procedure applies to installing the right side splash guard.
- Clean the area to be covered, and wax it with a high-quality paste wax.
- 1. Remove two self-tapping screws from the rear bumper.