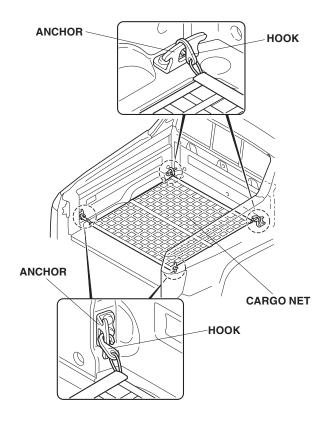

## **Installing the Cargo Net in the Horizontal Position:**

Attach four hooks from the cargo net to the vehicle anchors in the bed.