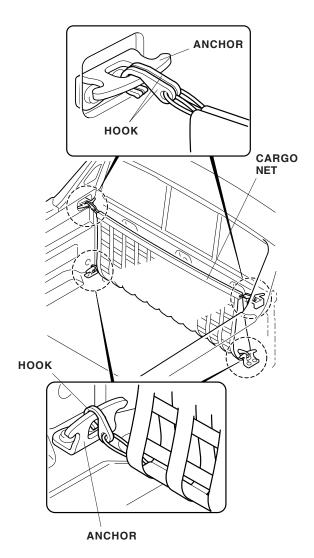

# Installing the Cargo Net in the Vertical Position:

Fold the cargo net in half, and attach four hooks from the cargo net to the four front vehicle anchors in the bed.