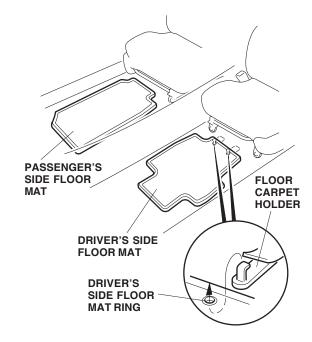

### NOTE:

- · Before installing, identify each floor mat.
- Remove the standard floor mats before installing these new floor mats.
- The floor mat holders are required for the driver's side of the car; the anchor prevents the driver's side floor mat from sliding forward and interfering with the pedals.

1. Install the driver's side floor mat by placing the rings in the floor mat around two holders on the floor carpet.

- 2. Install the passenger's side floor mat on the "carpet.
- 3. Install the rear floor mats on the floor carpet.