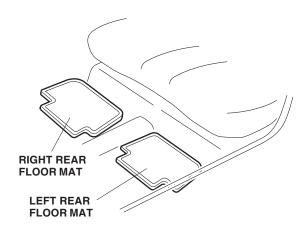

1. Install the driver's side floor mat by placing the rings in the floor mat around two holders on the floor carpet.

- 2. Install the passenger's side floor mat on the "carpet.
- 3. Install the rear floor mats on the floor carpet.

  Place the ring on the right rear floor mat around the anchor under the passenger's seat front.