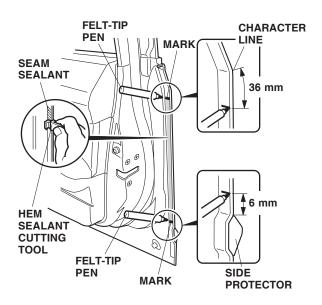

## Installing the Front Door Edge Guards

3. Using a tape measure and a felt-tip pen, measure and mark the inside edge of the right front door at the measurements shown.

4. Position the hem sealant cutting tool against the door edge, and trim the seam sealant from mark to mark.

NOTE: The cutting tool only cuts in one direction. Move it upward on the right door, and downward on the left door.

5. Apply touch-up paint to the door, and let it dry.

6. Position the right front door edge guard on the door edge, and tap it into position with a series of light taps using a rubber mallet.