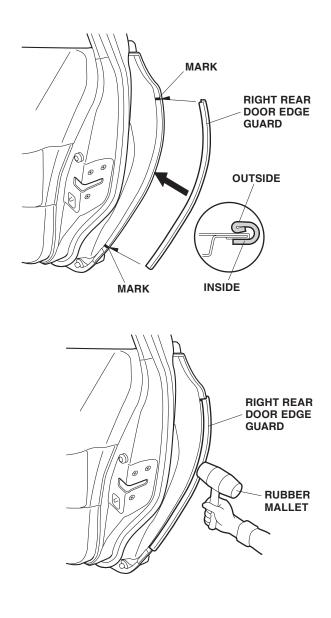

NOTE: The cutting tool only cuts in one direction. Move it upward on the right door, and downward on the left door.

10. Apply touch-up paint to the door, and let it dry.

11. Position the right rear door edge guard on the door edge, and tap it into position with a series of light taps using a rubber mallet.

NOTE: Be sure to tap the rear door edge guard into position with a series of light taps. Once in place, do not remove, reposition, or reinstall the door edge guard, otherwise it will not hold securely.