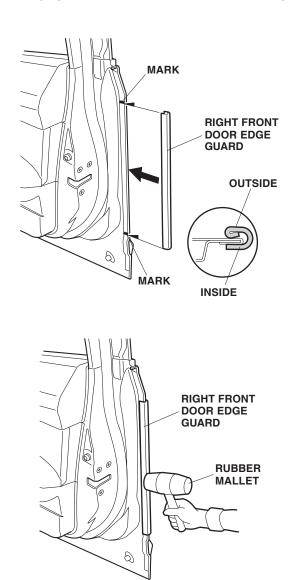

NOTE: The cutting tool only cuts in one direction. Move it upward on the right door, and downward on the left door.

5. Apply touch-up paint to the door, and let it dry.

6. Position the right front door edge guard on the door edge, and tap it into position with a series of light taps using a rubber mallet.

NOTE: Be sure to tap the front door edge guard into position with a series of light taps. Once in place, do not remove, reposition, or reinstall the door edge guard, otherwise it will not hold securely.