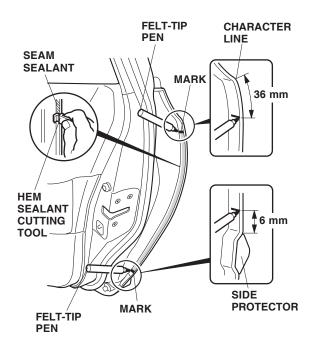

## Installing the Rear Door Edge Guards

8. Using a tape measure and a felt-tip pen, measure and mark the inside edge of the right rear door at the measurements shown.

9. Position the hem sealant cutting tool against the door edge, and trim the seam sealant from mark to mark.

NOTE: The cutting tool only cuts in one direction. Move it upward on the right door, and downward on the left door.

10. Apply touch-up paint to the door, and let it dry.

11. Position the right rear door edge guard on the door edge, and tap it into position with a series of light taps using a rubber mallet.