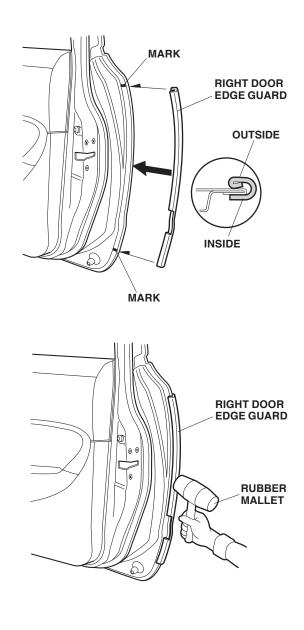

NOTE: The cutting tool only cuts in one direction. Move it upward on the right door, and downward on the left door.

5. Apply touch-up paint to the door, and let it dry.

6. Position the right door edge guard on the door edge, and tap it into position with a series of light taps using a rubber mallet.

NOTE: Once in place, do not remove, reposition, or reinstall the door edge guard, otherwise it will not hold securely.

7. Repeat steps 3 through 6 to install the left door edge guard on the left front door.