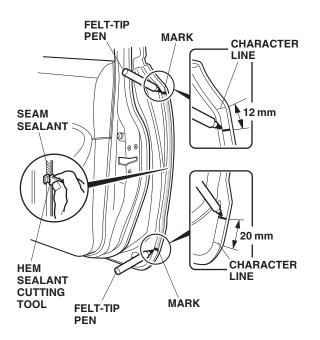

## Installing the Door Edge Guards

3. Using a tape measure and a felt-tip pen, measure and mark the inside edge of the right front door at the measurements shown.

4. Position the hem sealant cutting tool against the door edge, and trim the seam sealant from mark to mark.

NOTE: The cutting tool only cuts in one direction. Move it upward on the right door, and downward on the left door.

5. Apply touch-up paint to the door, and let it dry.

6. Position the right door edge guard on the door edge, and tap it into position with a series of light taps using a rubber mallet.